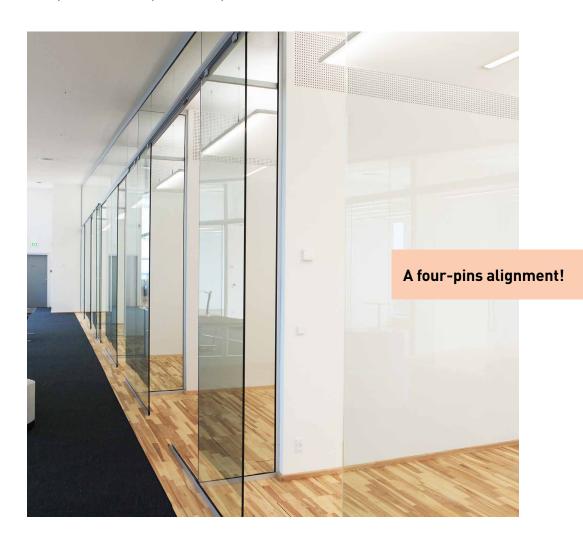

## A series of 20 frames with 4 different configurations!

For this installation, 20 frames in 4 different configurations and in sizes varying from  $1.5 \times 2.4$  metres to  $2 \times 5$  metres were used, for a final result entirely free of joins, seams and welds: a specific product benefit from CLIPSO, which specialises in very wide panels (5.10 m spans in one piece).