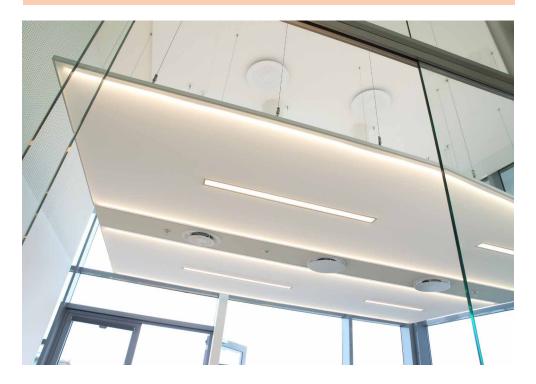

## Controlling the diffusion of light

Individual suspended lights pass through rectangular openings in the CLIPSO profiles to provide intense direct lighting. For the ambient lighting, strips of LEDS concealed in the aluminium profiles shed an even, warm and elegant light across the remaining surface of the ceiling. The central, non-translucent part of the ceiling containing the ventilation and sprinklers was supplied directly by the main contractor.