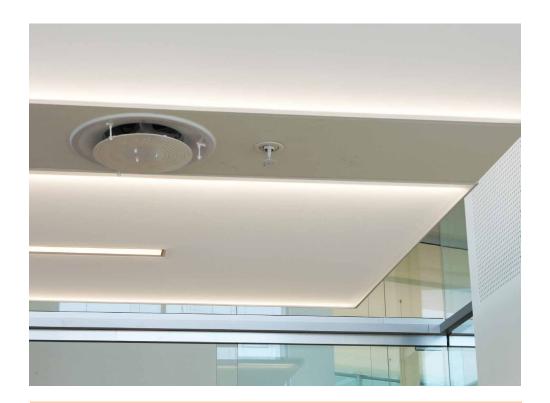

## Controlling the diffusion of light

Individual suspended lights pass through rectangular openings in the CLIPSO profiles to provide intense direct lighting. For the ambient lighting, strips of LEDS concealed in the aluminium profiles shed an even, warm and elegant light across the remaining surface of the ceiling. The central, non-translucent part of the ceiling containing the ventilation and sprinklers was supplied directly by the main contractor.