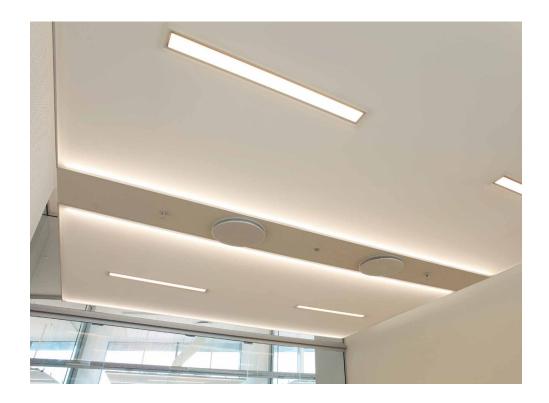

## Controlling the diffusion of light

Individual suspended lights pass through rectangular openings in the CLIPSO profiles to provide intense direct lighting. For the ambient lighting, strips of LEDS concealed in the aluminium profiles shed an even, warm and elegant light across the remaining surface of the ceiling. The central, non-translucent part of the ceiling containing the ventilation and sprinklers was supplied directly by the main contractor.