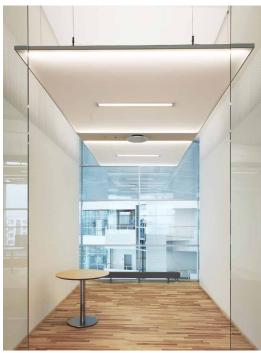

## Light through material!

In Copenhagen in Denmark, offices and meeting rooms have been fitted with backlit translucent white ceilings from the SO LIGHT range.

The entirely custom-made translucent part (covering 308T) was made and supplied by CLIPSO. It is fastened onto CLIPSO profiles, fastened in turn onto sheets of transparent plexiglas and suspended from the concrete ceiling.

## Controlling the diffusion of light

Individual suspended lights pass through rectangular openings in the CLIPSO profiles to provide intense direct lighting. For the ambient lighting, strips of LEDS concealed in the aluminium profiles shed an even, warm and elegant light across the remaining surface of the ceiling. The central, non-translucent part of the ceiling containing the ventilation and sprinklers was supplied directly by the main contractor.

## A series of 20 frames with 4 different configurations!

For this installation, 20 frames in 4 different configurations and in sizes varying from  $1.5 \times 2.4$  metres to  $2 \times 5$  metres were used, for a final result entirely free of joins, seams and welds: a specific product benefit from CLIPSO, which specialises in very wide panels (5.10 m spans in one piece).