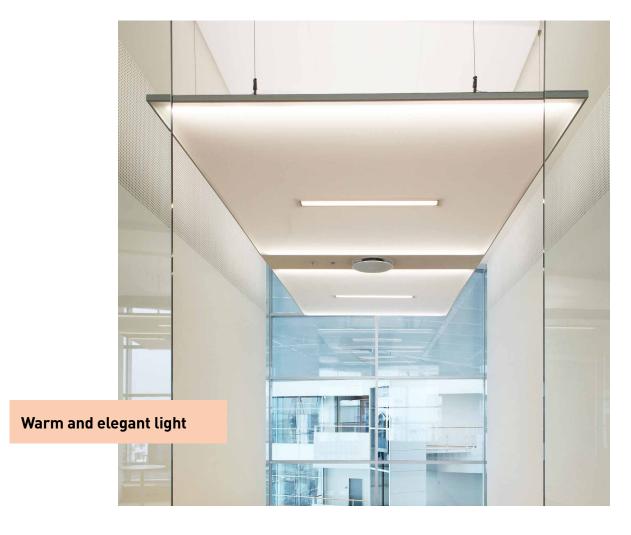

## Light through material!

In Copenhagen in Denmark, offices and meeting rooms have been fitted with backlit translucent white ceilings from the SO LIGHT range.

The entirely custom-made translucent part (covering 308T) was made and supplied by CLIPSO. It is fastened onto CLIPSO profiles, fastened in turn onto sheets of transparent plexiglas and suspended from the concrete ceiling.

## Controlling the diffusion of light

Individual suspended lights pass through rectangular openings in the CLIPSO profiles to provide intense direct lighting. For the ambient lighting, strips of LEDS concealed in the aluminium profiles shed an even, warm and elegant light across the remaining surface of the ceiling. The central, non-translucent part of the ceiling containing the ventilation and sprinklers was supplied directly by the main contractor.