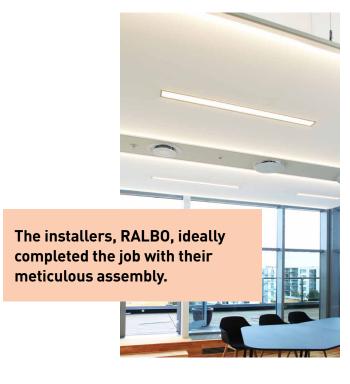

## Light through material!

In Copenhagen in Denmark, offices and meeting rooms have been fitted with backlit translucent white ceilings from the SO LIGHT range.

The entirely custom-made translucent part (covering 308T) was made and supplied by CLIPSO. It is fastened onto CLIPSO profiles, fastened in turn onto sheets of transparent plexiglas and suspended from the concrete ceiling.

## Controlling the diffusion of light

Individual suspended lights pass through rectangular openings in the CLIPSO profiles to provide intense direct lighting. For the ambient lighting, strips of LEDS concealed in the aluminium profiles shed an even, warm and elegant light across the remaining surface of the ceiling. The central, non-translucent part of the ceiling containing the ventilation and sprinklers was supplied directly by the main contractor.

Project: Offices and meeting rooms - Copenhagen - Denmark Installer: RALBO