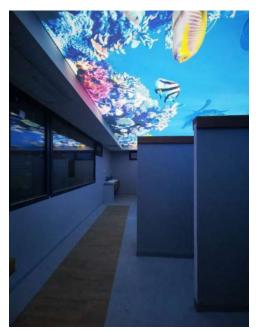

An aquatic universe for common areas worthy of the greatest resorts.

When you look up, it's off to a dive into the deep sea to discover a wide variety of species and fluorescent corals. This strikingly realistic rendering, with a perfect illusion, was produced using HD digital printing on CLIPSO® translucent fabric.

## **SO LIGHT by CLIPSO**

In the form of wooden huts on the outside, the interior of the 6 new sanitary blocks and two technical rooms offers an extraordinary immersive experience from the moment you enter!

**480** m<sup>2</sup> of **308T** diffusion fabric were printed and installed on profiles by CLIPSO to create this exceptional encounter, a shimmering journey with a wealth of life below the surface.

The tests were numerous, but the optical illusion is perfect and the result most conclusive thanks to HD digital printing on CLIPSO's SO LIGHT translucent fabric (50% diffusing fabric + 15% printing), combined with LEDs installed behind the fabric.