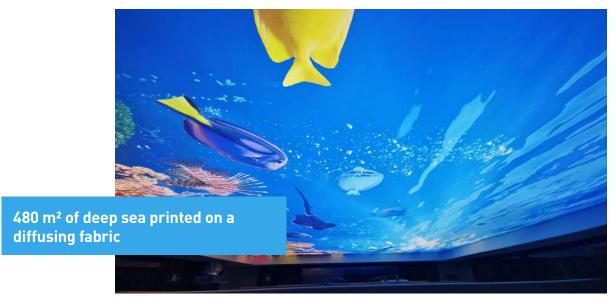

An aquatic universe for common areas worthy of the greatest resorts.

When you look up, it's off to a dive into the deep sea to discover a wide variety of species and fluorescent corals. This strikingly realistic rendering, with a perfect illusion, was produced using HD digital printing on CLIPSO® translucent fabric.

**480** m<sup>2</sup> of **308T** diffusion fabric were printed and installed on profiles by CLIPSO to create this exceptional encounter, a shimmering journey with a wealth of life below the surface.

The tests were numerous, but the optical illusion is perfect and the result most conclusive thanks to HD digital printing on CLIPSO's SO LIGHT translucent fabric (50% diffusing fabric + 15% printing), combined with LEDs installed behind the fabric.