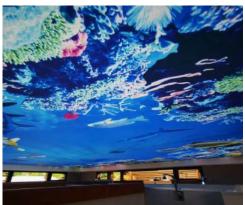

An aquatic universe for common areas worthy of the greatest resorts.

When you look up, it's off to a dive into the deep sea to discover a wide variety of species and fluorescent corals. This strikingly realistic rendering, with a perfect illusion, was produced using HD digital printing on CLIPSO® translucent fabric.

**480** m<sup>2</sup> of **308T** diffusion fabric were printed and installed on profiles by CLIPSO to create this exceptional encounter, a shimmering journey with a wealth of life below the surface.

The tests were numerous, but the optical illusion is perfect and the result most conclusive thanks to HD digital printing on CLIPSO's SO LIGHT translucent fabric (50% diffusing fabric + 15% printing), combined with LEDs installed behind the fabric.