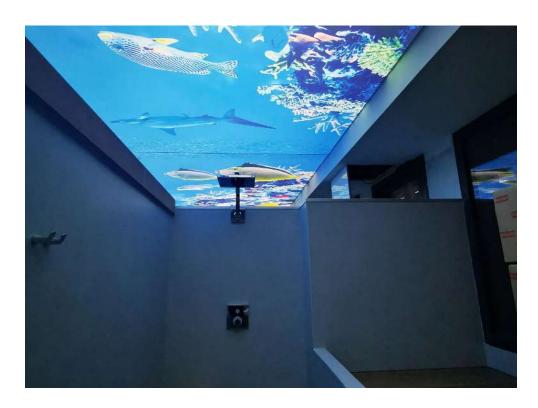

An aquatic universe for common areas worthy of the greatest resorts.

When you look up, it's off to a dive into the deep sea to discover a wide variety of species and fluorescent corals. This strikingly realistic rendering, with a perfect illusion, was produced using HD digital printing on CLIPSO® translucent fabric.

**480** m<sup>2</sup> of **308T** diffusion fabric were printed and installed on profiles by CLIPSO to create this exceptional encounter, a shimmering journey with a wealth of life below the surface.

The tests were numerous, but the optical illusion is perfect and the result most conclusive thanks to HD digital printing on CLIPSO's SO LIGHT translucent fabric (50% diffusing fabric + 15% printing), combined with LEDs installed behind the fabric.

The image processing, the study of the cabling and the lighting with **COB 905 led lighting modules from MATEL**, i.e. 4 modules of 660 lm /  $m^2$  for a lux rendering of 950 lm /  $m^2$  were carried out by the POLYMIDI firm in Lafrançaise (82).