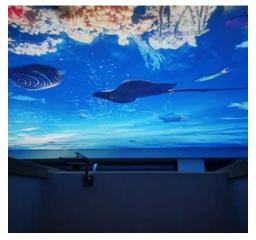

An aquatic universe for common areas worthy of the greatest resorts.

When you look up, it's off to a dive into the deep sea to discover a wide variety of species and fluorescent corals. This strikingly realistic rendering, with a perfect illusion, was produced using HD digital printing on CLIPSO® translucent fabric.

**480** m<sup>2</sup> of **308T** diffusion fabric were printed and installed on profiles by CLIPSO to create this exceptional encounter, a shimmering journey with a wealth of life below the surface.

The tests were numerous, but the optical illusion is perfect and the result most conclusive thanks to HD digital printing on CLIPSO's SO LIGHT translucent fabric (50% diffusing fabric + 15% printing), combined with LEDs installed behind the fabric.