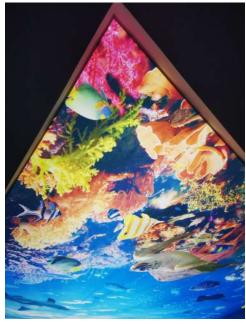

An aquatic universe for common areas worthy of the greatest resorts.

When you look up, it's off to a dive into the deep sea to discover a wide variety of species and fluorescent corals. This strikingly realistic rendering, with a perfect illusion, was produced using HD digital printing on CLIPSO® translucent fabric.

**480** m<sup>2</sup> of **308T** diffusion fabric were printed and installed on profiles by CLIPSO to create this exceptional encounter, a shimmering journey with a wealth of life below the surface.

The tests were numerous, but the optical illusion is perfect and the result most conclusive thanks to HD digital printing on CLIPSO's SO LIGHT translucent fabric (50% diffusing fabric + 15% printing), combined with LEDs installed behind the fabric.