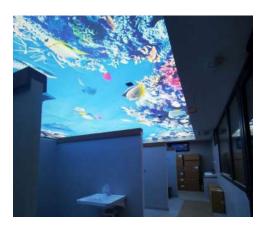

An aquatic universe for common areas worthy of the greatest resorts.

When you look up, it's off to a dive into the deep sea to discover a wide variety of species and fluorescent corals. This strikingly realistic rendering, with a perfect illusion, was produced using HD digital printing on CLIPSO® translucent fabric.

**480** m<sup>2</sup> of **308T** diffusion fabric were printed and installed on profiles by CLIPSO to create this exceptional encounter, a shimmering journey with a wealth of life below the surface.

The tests were numerous, but the optical illusion is perfect and the result most conclusive thanks to HD digital printing on CLIPSO's SO LIGHT translucent fabric (50% diffusing fabric + 15% printing), combined with LEDs installed behind the fabric.