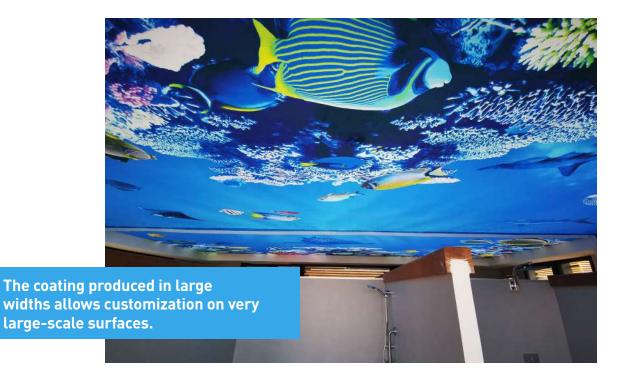

**480** m<sup>2</sup> of **308T** diffusion fabric were printed and installed on profiles by CLIPSO to create this exceptional encounter, a shimmering journey with a wealth of life below the surface.

The tests were numerous, but the optical illusion is perfect and the result most conclusive thanks to HD digital printing on CLIPSO's SO LIGHT translucent fabric (50% diffusing fabric + 15% printing), combined with LEDs installed behind the fabric.