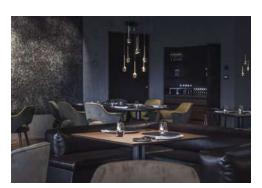

## 1000 m<sup>2</sup> of SO ACOUSTIC white and coloured coating.

Almost  $1000 \text{ m}^2$  of SO ACOUSTIC white and coloured cladding contribute to the general harmony of the place and blend perfectly with the sober and contemporary scenery.

ENSO, a long-standing partner and CLIPSO approved installer, carried out the installation without joints or seams thanks to a covering produced in a wide width (5.10 m in one piece). A CLIPSO specificity that contributes to the homogeneous appearance and the feeling of space and volume desired by the architects.