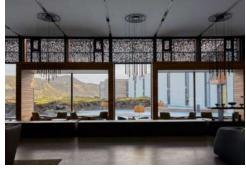

A hotel in the middle of lava and lichen fields.

"The architecture and design of the hotel harmonise with a volcanic environment from another world - blurring the boundary between man and nature. Inspired by the landscape, the interiors feature refined tone-on-tone colour combinations and simple forms. The colour range echoes the volcanic view, evoking harmony with water, earth, time and light".