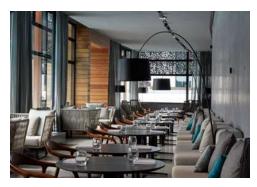

## CLIPSO® invites itself into splendour the most luxurious hotel in Iceland!

Basalt Architects is a world-renowned firm that sets the standard in the design and implementation of infrastructure in Iceland's natural environment. For the construction of the luxury hotel The Retreat at Blue Lagoon Iceland in Húsavík, the architectural firm selected CLIPSO's high-performance products for the installation of acoustic ceilings in various areas of the resort: restaurant, lobby, spas and relaxation areas.

## 1000 m<sup>2</sup> of SO ACOUSTIC white and coloured coating.

Almost  $1000 \text{ m}^2$  of SO ACOUSTIC white and coloured cladding contribute to the general harmony of the place and blend perfectly with the sober and contemporary scenery.

ENSO, a long-standing partner and CLIPSO approved installer, carried out the installation without joints or seams thanks to a covering produced in a wide width (5.10 m in one piece). A CLIPSO specificity that contributes to the homogeneous appearance and the feeling of space and volume desired by the architects.