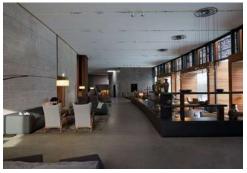

## CLIPSO® invites itself into splendour the most luxurious hotel in Iceland!

Basalt Architects is a world-renowned firm that sets the standard in the design and implementation of infrastructure in Iceland's natural environment. For the construction of the luxury hotel The Retreat at Blue Lagoon Iceland in Húsavík, the architectural firm selected CLIPSO's high-performance products for the installation of acoustic ceilings in various areas of the resort: restaurant, lobby, spas and relaxation areas.

## 1000 m<sup>2</sup> of SO ACOUSTIC white and coloured coating.

Almost  $1000 \text{ m}^2$  of SO ACOUSTIC white and coloured cladding contribute to the general harmony of the place and blend perfectly with the sober and contemporary scenery.

ENSO, a long-standing partner and CLIPSO approved installer, carried out the installation without joints or seams thanks to a covering produced in a wide width (5.10 m in one piece). A CLIPSO specificity that contributes to the homogeneous appearance and the feeling of space and volume desired by the architects.