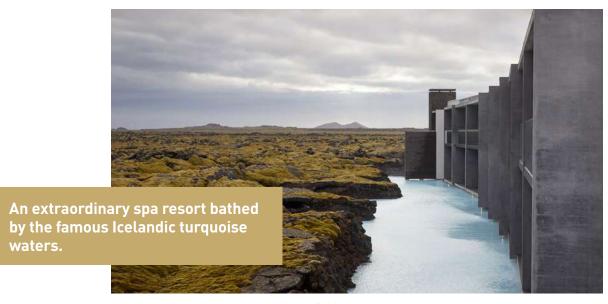

A hotel in the middle of lava and lichen fields.

## CLIPSO® invites itself into splendour the most luxurious hotel in Iceland!

Basalt Architects is a world-renowned firm that sets the standard in the design and implementation of infrastructure in Iceland's natural environment. For the construction of the luxury hotel The Retreat at Blue Lagoon Iceland in Húsavík, the architectural firm selected CLIPSO's high-performance products for the installation of acoustic ceilings in various areas of the resort: restaurant, lobby, spas and relaxation areas.