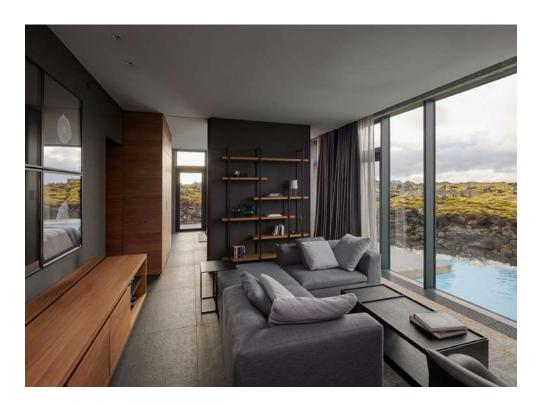

## CLIPSO® invites itself into splendour the most luxurious hotel in Iceland!

Basalt Architects is a world-renowned firm that sets the standard in the design and implementation of infrastructure in Iceland's natural environment. For the construction of the luxury hotel The Retreat at Blue Lagoon Iceland in Húsavík, the architectural firm selected CLIPSO's high-performance products for the installation of acoustic ceilings in various areas of the resort: restaurant, lobby, spas and relaxation areas.

A hotel in the middle of lava and lichen fields.

## 1000 m<sup>2</sup> of SO ACOUSTIC white and coloured coating.

Almost  $1000 \text{ m}^2$  of SO ACOUSTIC white and coloured cladding contribute to the general harmony of the place and blend perfectly with the sober and contemporary scenery.