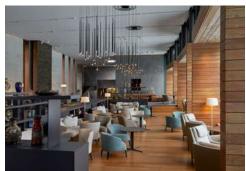

## CLIPSO® invites itself into splendour the most luxurious hotel in Iceland!

Basalt Architects is a world-renowned firm that sets the standard in the design and implementation of infrastructure in Iceland's natural environment. For the construction of the luxury hotel The Retreat at Blue Lagoon Iceland in Húsavík, the architectural firm selected CLIPSO's high-performance products for the installation of acoustic ceilings in various areas of the resort: restaurant, lobby, spas and relaxation areas.

## 1000 m<sup>2</sup> of SO ACOUSTIC white and coloured coating.

Almost  $1000 \text{ m}^2$  of SO ACOUSTIC white and coloured cladding contribute to the general harmony of the place and blend perfectly with the sober and contemporary scenery.

ENSO, a long-standing partner and CLIPSO approved installer, carried out the installation without joints or seams thanks to a covering produced in a wide width (5.10 m in one piece). A CLIPSO specificity that contributes to the homogeneous appearance and the feeling of space and volume desired by the architects.