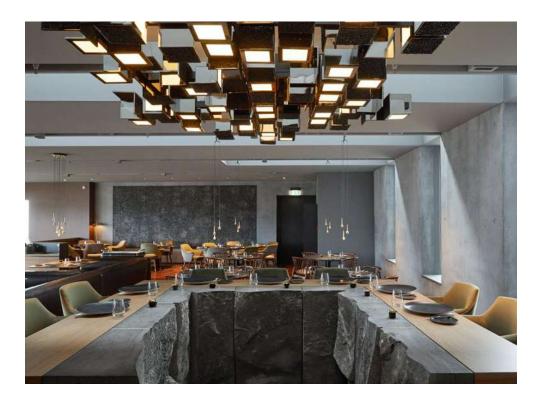

## 1000 m<sup>2</sup> of SO ACOUSTIC white and coloured coating.

Almost  $1000 \text{ m}^2$  of SO ACOUSTIC white and coloured cladding contribute to the general harmony of the place and blend perfectly with the sober and contemporary scenery.

ENSO, a long-standing partner and CLIPSO approved installer, carried out the installation without joints or seams thanks to a covering produced in a wide width (5.10 m in one piece). A CLIPSO specificity that contributes to the homogeneous appearance and the feeling of space and volume desired by the architects.

Sigríur Sigórsdóttir, architect 'Basalt Architects'.

Lighting systems (LEDs, spotlights, lights, fibre optics, etc.) and technical equipment (air conditioning, sound systems, VMC, etc.) can also be integrated with complete discretion. Another advantage of the French brand is that the products are environmentally friendly and can be used at room temperature and dry (no odours, no drying time, very little dust and waste).