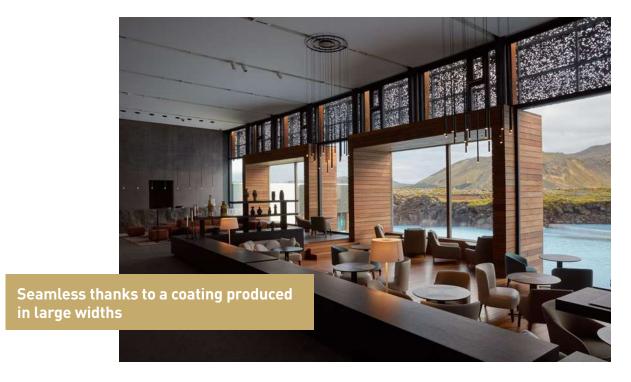

## 1000 m<sup>2</sup> of SO ACOUSTIC white and coloured coating.

Almost  $1000 \text{ m}^2$  of SO ACOUSTIC white and coloured cladding contribute to the general harmony of the place and blend perfectly with the sober and contemporary scenery.

ENSO, a long-standing partner and CLIPSO approved installer, carried out the installation without joints or seams thanks to a covering produced in a wide width (5.10 m in one piece). A CLIPSO specificity that contributes to the homogeneous appearance and the feeling of space and volume desired by the architects.