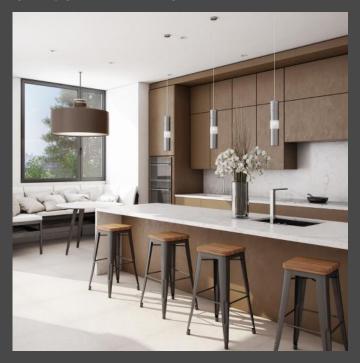

Desk - white ceiling and walls

Residential - Bathroom - Acoustic ceiling and printed wall