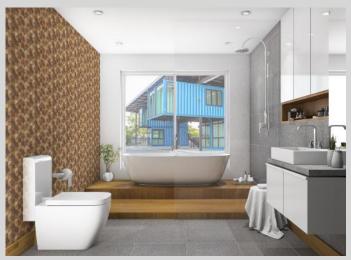

Desk - white ceiling and walls

Residential - Bathroom - Acoustic ceiling and printed wall