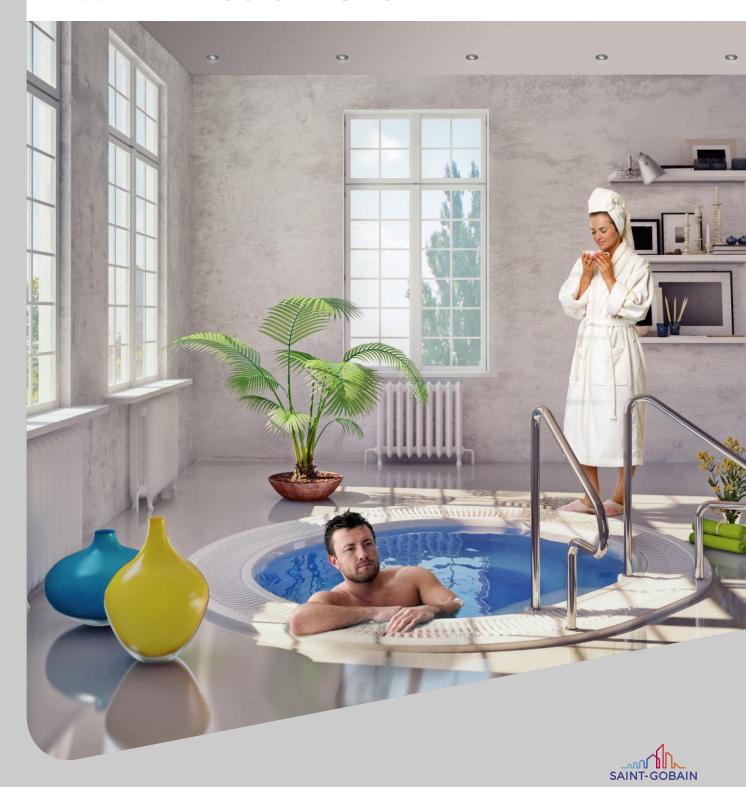

# **WELLNESS SPACES**

**Badewelt Aquatic complex** - Sinsheim - GERMANY

# The 5 key...

Omega Spa & Wellness - NETHERLANDS

- ...CLIPSO° benefits for walls and ceilings in wellness spaces:
- 1. Decor
- 2. Ambience
- 3. Luxury
- 4. Specific range
- 5. Acoustic benefit

**Lingolsheim Swimming** - FRANCE