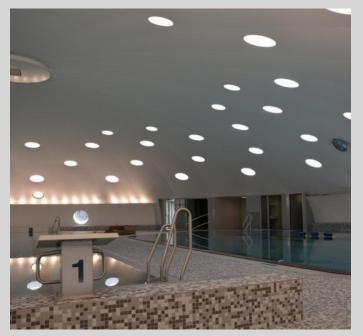

#### **Public pool**

Thinking about making some renovations to your public pool?

CLIPSO® coverings can make a real difference. The SO CLEAN range, treated with Sanitized®, ensures the destruction of 99.9% of bacteria and prevents the growth of fungi, microbes, mould or algae.

As a long-term active and effective barrier, it'll mean much less of a constraint on you.

With HD digital printing, you can customise your spaces. You can also make your bathers more comfortable with our acoustic solutions.

A clean swimming pool, warm atmosphere and suitable light - your visitors will be delighted!