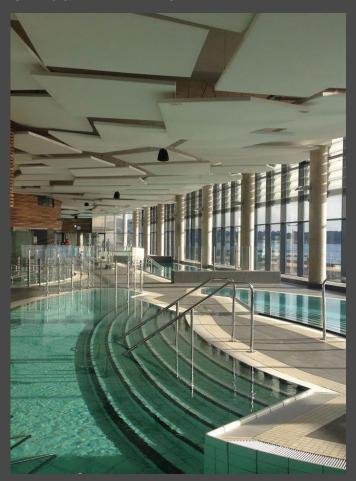

# The 5 key...

Omega Spa & Wellness - NETHERLANDS

- ...CLIPSO° benefits for walls and ceilings in wellness spaces:
- 1. Decor
- 2. Ambience
- 3. Luxury
- 4. Specific range
- 5. Acoustic benefit

**Lingolsheim Swimming** - FRANCE