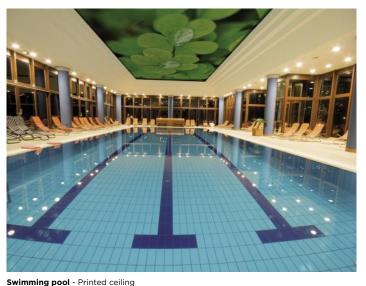

# **WELLNESS SPACES**

**Badewelt Aquatic complex** - Sinsheim - GERMANY

#### **Public pool**

Thinking about making some renovations to your public pool?

CLIPSO® coverings can make a real difference. The SO CLEAN range, treated with Sanitized®, ensures the destruction of 99.9% of bacteria and prevents the growth of fungi, microbes, mould or algae.

As a long-term active and effective barrier, it'll mean much less of a constraint on you.

With HD digital printing, you can customise your spaces. You can also make your bathers more comfortable with our acoustic solutions.

A clean swimming pool, warm atmosphere and suitable light - your visitors will be delighted!