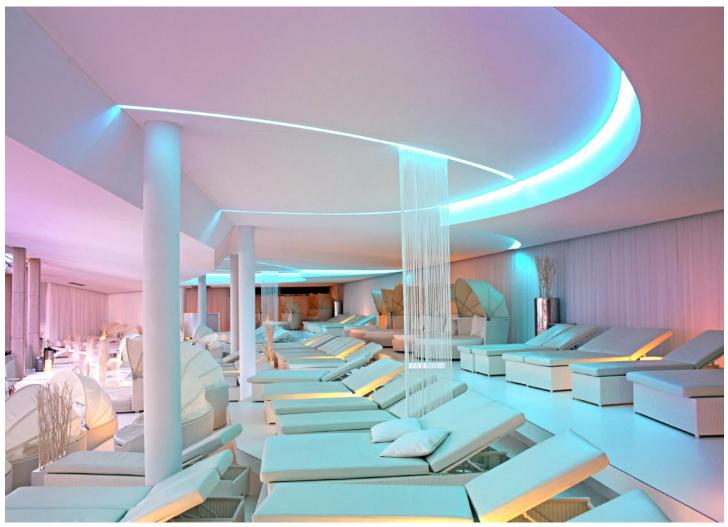

# The 5 key...

Omega Spa & Wellness - NETHERLANDS

- ...CLIPSO° benefits for walls and ceilings in wellness spaces:
- 1. Decor
- 2. Ambience
- 3. Luxury
- 4. Specific range
- 5. Acoustic benefit

**Lingolsheim Swimming** - FRANCE

### Thalassotherapy centre

At a thalassotherapy centre, hygiene should be your number one priority. CLIPSO® not only meets your sanitary needs but also offers acoustic and light solutions.

So you'll be fully equipped to create a harmonious atmosphere and give your customers an opportunity to relax and escape within a healthy environment.