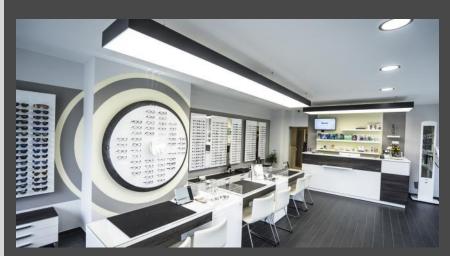

"An optician's shop wanted a change of look". In such a setting, the arrangement and choice of colours are very important. The closure during the work involved a shortfall that the owner had anticipated. We were therefore keen to meet the deadline. The rapid installation of the CLIPSO covering and the back-lighting system made it possible to illuminate the space, which is essential for the activity of the shop. And all this in a very short time. We made someone very happy!"

**Optical shop - LUXEMBOURG** White ceiling and backlit frames Baumann Spanndecken GmbH