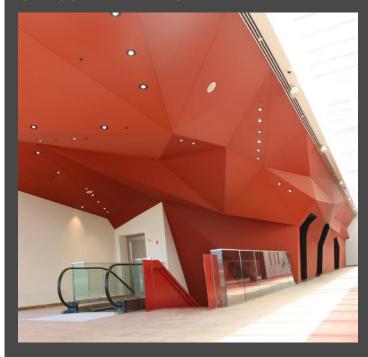

## CLIPSO® EXPERIENCE

"The shopping centre, called a cathedral because of its impressive volumes, was a real architectural challenge.

Fortunately, CLIPSO® wide covers not only created a unique specific environment through a play of colours depending on the floor, but also softened the acoustics. My mission as an architect was to combine aesthetics and technology while "covering" the lighting and fire systems of "this city within the city".

"Globus Max" Shopping Mall - ISRAEL
"Terracotta"-colour 3D effect acoustic ceiling Art Cover

Printed backlit partition
Production: L2 Spirit

**Shop - Germany**Fixed curved cabinet. 140 mm thick.
Printed covering.