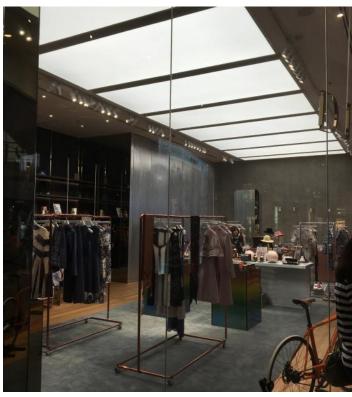

## **CLIPSO® EXPERIENCE**

"CLIPSO" covered partitions were the perfect answer to the specifications that a company sent me. The perfect combination of visuals and layout.

The printed fabric clipped to frames can be changed with the brand's collections, as so can the removable partitions that divide the different spaces.

The parent company liked the concept so much that I was asked to deploy it in all its shops worldwide."

**Shop - Germany**Fixed curved cabinet. 140 mm thick. Printed covering.

Sales area - FRANCE XXL acoustic frame with light integration and hood Installation: KALLISTE