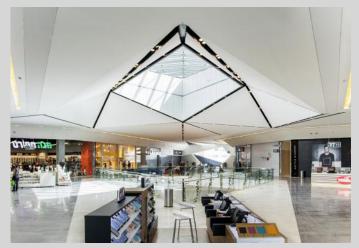

## CLIPSO® EXPERIENCE

"The shopping centre, called a cathedral because of its impressive volumes, was a real architectural challenge.

Fortunately, CLIPSO® wide covers not only created a unique specific environment through a play of colours depending on the floor, but also softened the acoustics. My mission as an architect was to combine aesthetics and technology while "covering" the lighting and fire systems of "this city within the city".

"Globus Max" Shopping Mall - ISRAEL
"Terracotta"-colour 3D effect acoustic ceiling Art Cover

Printed backlit partition
Production: L2 Spirit

**Shop - Germany**Fixed curved cabinet. 140 mm thick.
Printed covering.