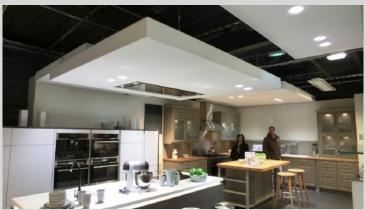

anliness
- 5. Lighting



Shopping Mall AZRAILI Group - Israel

XXL Acoustic Frames with Light Path Integration - Architect: Avner Sher architects - Installation: ART COVER



**Shopping Centre - South Korea**White acoustic ceiling - Installation: EFAS



Printed wall - Installation: MonaVisa

## **CLIPSO® EXPERIENCE**

"CLIPSO" covered partitions were the perfect answer to the specifications that a company sent me. The perfect combination of visuals and layout.

The printed fabric clipped to frames can be changed with the brand's collections, as so can the removable partitions that divide the different spaces.

The parent company liked the concept so much that I was asked to deploy it in all its shops worldwide."

**Shop - Germany**Fixed curved cabinet. 140 mm thick. Printed covering.





Sales area - FRANCE XXL acoustic frame with light integration and hood Installation: KALLISTE



"An optician's shop wanted a change of look". In such a setting, the arrangement and choice of colours are very important. The closure during the work involved a shortfall that the owner had anticipated. We were therefore keen to meet the deadline. The rapid installation of the CLIPSO covering and the back-lighting system made it possible to illuminate the space, which is essential for the activity of the shop. And all this in a very short time. We made someone very happy!"

**Optical shop - LUXEMBOURG** White ceiling and backlit frames Baumann Spanndecken GmbH

## CLIPSO® EXPERIENCE



"The shopping centre, called a cathedral because of its impressive volumes, was a real architectural challe