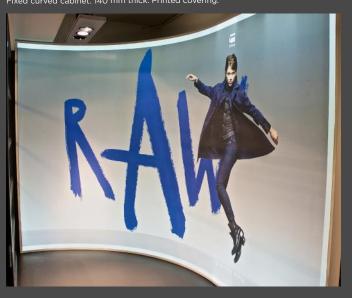

The parent company liked the concept so much that I was asked to deploy it in all its shops worldwide."

**Shop - Germany**Fixed curved cabinet. 140 mm thick. Printed covering.

Sales area - FRANCE XXL acoustic frame with light integration and hood Installation: KALLISTE

"Globus Max" Shopping Mall - ISRAEL
"Terracotta"-colour 3D effect acoustic ceiling Art Cover

Printed backlit partition
Production: L2 Spirit

**Shop - Germany**Fixed curved cabinet. 140 mm thick.
Printed covering.