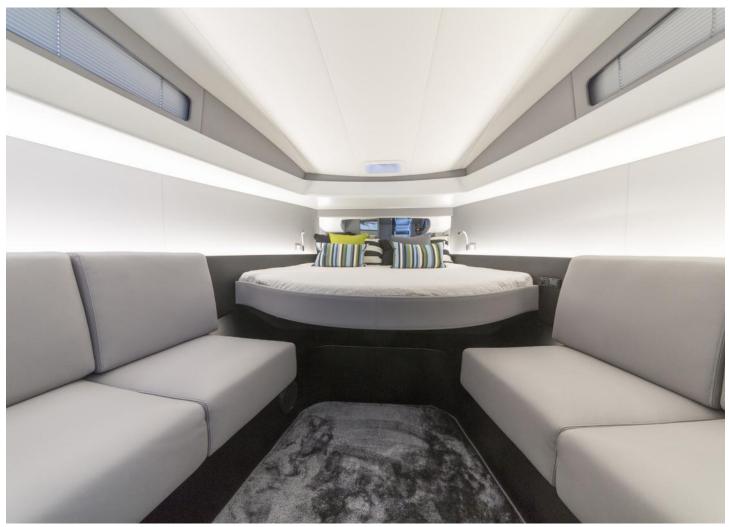

# The 5 key...

Yacht - living room - acoustic white wall and ceiling

Yacht - living area - acoustic white ceiling

...CLIPSO<sup>®</sup> benefits for walls and ceilings in nautical spaces:

- 1. Decor
- 2. Performance
- **3.** Premium quality
- 4. Weight (light)
- **5.** Durable and flexible

Yacht - living area - acoustic white ceiling

Yacht - Bedroom - acoustic wall and ceiling