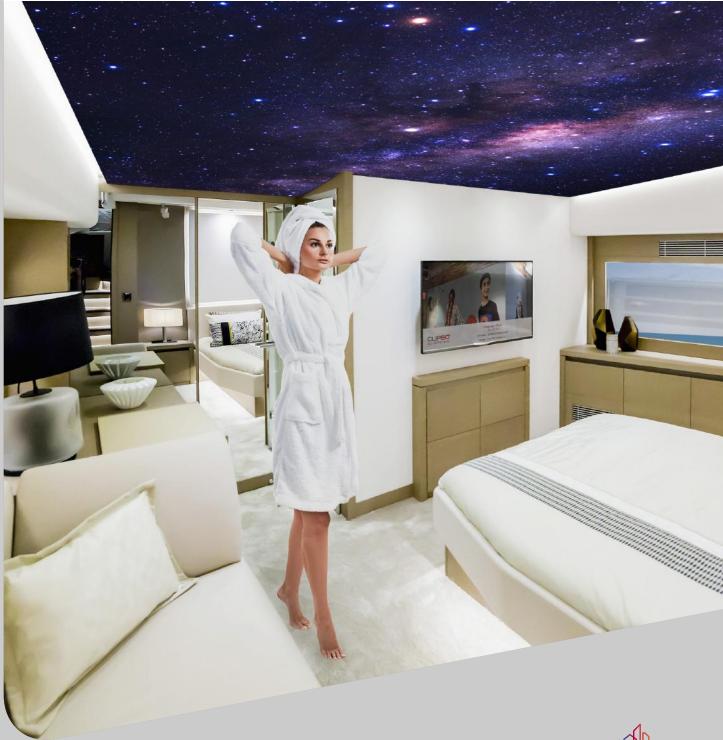

# **LEISURE BOATING**

Yacht - Bedroom - acoustic wall and ceiling

Yacht - living area - acoustic white ceiling

Yacht - Bedroom - acoustic wall and ceiling