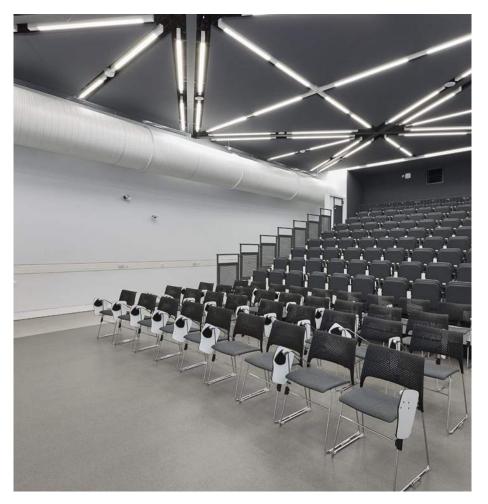

## **SOAERO** Silent

Acoustic comfort is essential whether you're at home or in the office, and is one of the key priorities for any building design or renovation project.

Using the latest in acoustic performance, the products in the SO AERO "Silent" range are designed to combat your acoustic problems.

### **Acoustic curves**

|                     | CPA 40<br>Absorbent<br>30 mm<br>Coating<br>495D<br>400 mm<br>plenum | CPA 60<br>Absorbent<br>50 mm<br>Coating<br>495D<br>200 mm<br>plenum | CAC 100<br>Absorbent<br>50 mm<br>Coating<br>495D<br>200 mm<br>plenum |
|---------------------|---------------------------------------------------------------------|---------------------------------------------------------------------|----------------------------------------------------------------------|
| Frequency f<br>(HZ) | A obj (m²)                                                          | A obj (m²)                                                          | A obj (m²)                                                           |
| 100                 | 0,3                                                                 | 0,5                                                                 | 0,5                                                                  |
| 125                 | 0,8                                                                 | 1                                                                   | 1                                                                    |
| 160                 | 1                                                                   | 1,2                                                                 | 1,4                                                                  |
| 200                 | 1,3                                                                 | 2                                                                   | 2                                                                    |
| 250                 | 1,6                                                                 | 2,3                                                                 | 2,3                                                                  |
| 315                 | 2                                                                   | 3                                                                   | 3,2                                                                  |
| 400                 | 2,1                                                                 | 3,2                                                                 | 3,5                                                                  |
| 500                 | 2,5                                                                 | 3,5                                                                 | 3,8                                                                  |
| 630                 | 3,1                                                                 | 3,6                                                                 | 3,8                                                                  |
| 800                 | 3,3                                                                 | 3,7                                                                 | 3,8                                                                  |
| 1000                | 3,5                                                                 | 3,9                                                                 | 3,8                                                                  |
| 1250                | 3,9                                                                 | 4                                                                   | 3,7                                                                  |
| 1600                | 4,2                                                                 | 3,7                                                                 | 3,5                                                                  |
| 2000                | 4,2                                                                 | 3,5                                                                 | 3,4                                                                  |
| 2500                | 4                                                                   | 3,4                                                                 | 3,3                                                                  |
| 3150                | 3,8                                                                 | 3,2                                                                 | 3,2                                                                  |
| 4000                | 3,6                                                                 | 3,2                                                                 | 3,2                                                                  |
| 5000                | 3,4                                                                 | 3,1                                                                 | 3,3                                                                  |

Available in a range of thicknesses and many different standard or custom sizes,

SO AERO Silent is a quick and easy way to improve the acoustics of your interior.

SO AERO is an ideal, budget-friendly solution when you need to renovate your home and refurbish your workspace.