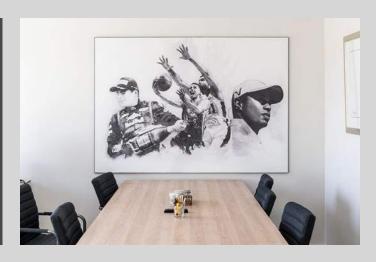

### SO AERO Silent - Wall-mounted acoustic frames

Wall-mounted frames are an easy and effective way to bring a colourful and elegant touch to your interior.

The shape and thickness are fully customisable, and you can personalise these acoustic frames with the print design of your choice. What's more, they are extremely easy to install, and will instantly improve your acoustic comfort.