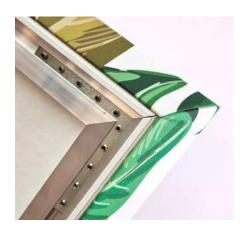

### SO AERO Silent - Wall-mounted acoustic frames

Wall-mounted frames are an easy and effective way to bring a colourful and elegant touch to your interior.

The shape and thickness are fully customisable, and you can personalise these acoustic frames with the print design of your choice. What's more, they are extremely easy to install, and will instantly improve your acoustic comfort.

SO AERO offers a whole range of sizes and shapes to meet your needs. All of the frames and shapes in the SO AERO range can be customised to suit your needs, and can even be combined: try our range of shapes, acoustics, high-definition digital printing and backlighting solutions.