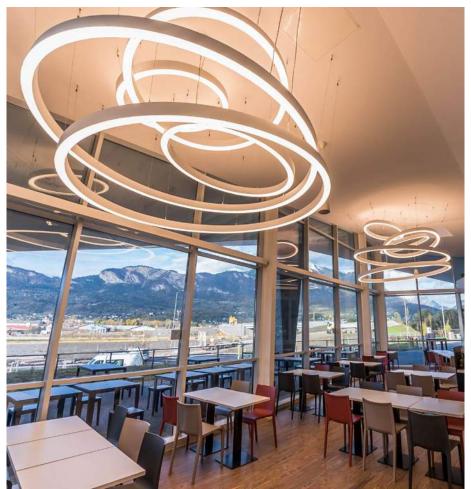

Haberdasher School, United Kingdom. 37 circles of varying diameters: from 2.00 m to 5.00 m. Thickness: 43, 100 and 140mm. White and absorbent acoustic coating.