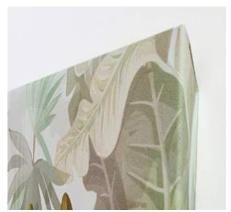

### SO AERO Silent - Wall-mounted acoustic frames

Wall-mounted frames are an easy and effective way to bring a colourful and elegant touch to your interior.

The shape and thickness are fully customisable, and you can personalise these acoustic frames with the print design of your choice. What's more, they are extremely easy to install, and will instantly improve your acoustic comfort.