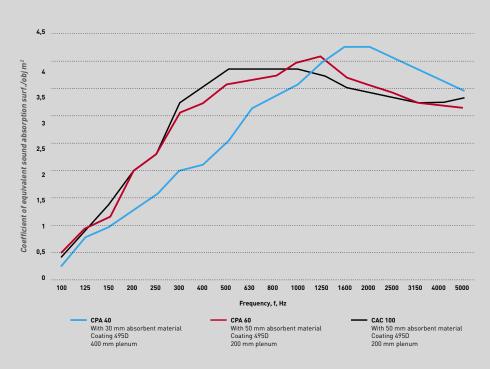

### **Acoustic curves**

|                     | CPA 40<br>Absorbent<br>30 mm<br>Coating<br>495D<br>400 mm<br>plenum | CPA 60<br>Absorbent<br>50 mm<br>Coating<br>495D<br>200 mm<br>plenum | CAC 100<br>Absorbent<br>50 mm<br>Coating<br>495D<br>200 mm<br>plenum |
|---------------------|---------------------------------------------------------------------|---------------------------------------------------------------------|----------------------------------------------------------------------|
| Frequency f<br>(HZ) | A obj (m²)                                                          | A obj (m²)                                                          | A obj (m²)                                                           |
| 100                 | 0,3                                                                 | 0,5                                                                 | 0,5                                                                  |
| 125                 | 0,8                                                                 | 1                                                                   | 1                                                                    |
| 160                 | 1                                                                   | 1,2                                                                 | 1,4                                                                  |
| 200                 | 1,3                                                                 | 2                                                                   | 2                                                                    |
| 250                 | 1,6                                                                 | 2,3                                                                 | 2,3                                                                  |
| 315                 | 2                                                                   | 3                                                                   | 3,2                                                                  |
| 400                 | 2,1                                                                 | 3,2                                                                 | 3,5                                                                  |
| 500                 | 2,5                                                                 | 3,5                                                                 | 3,8                                                                  |
| 630                 | 3,1                                                                 | 3,6                                                                 | 3,8                                                                  |
| 800                 | 3,3                                                                 | 3,7                                                                 | 3,8                                                                  |
| 1000                | 3,5                                                                 | 3,9                                                                 | 3,8                                                                  |
| 1250                | 3,9                                                                 | 4                                                                   | 3,7                                                                  |
| 1600                | 4,2                                                                 | 3,7                                                                 | 3,5                                                                  |
| 2000                | 4,2                                                                 | 3,5                                                                 | 3,4                                                                  |
| 2500                | 4                                                                   | 3,4                                                                 | 3,3                                                                  |
| 3150                | 3,8                                                                 | 3,2                                                                 | 3,2                                                                  |
| 4000                | 3,6                                                                 | 3,2                                                                 | 3,2                                                                  |
| 5000                | 3,4                                                                 | 3,1                                                                 | 3,3                                                                  |