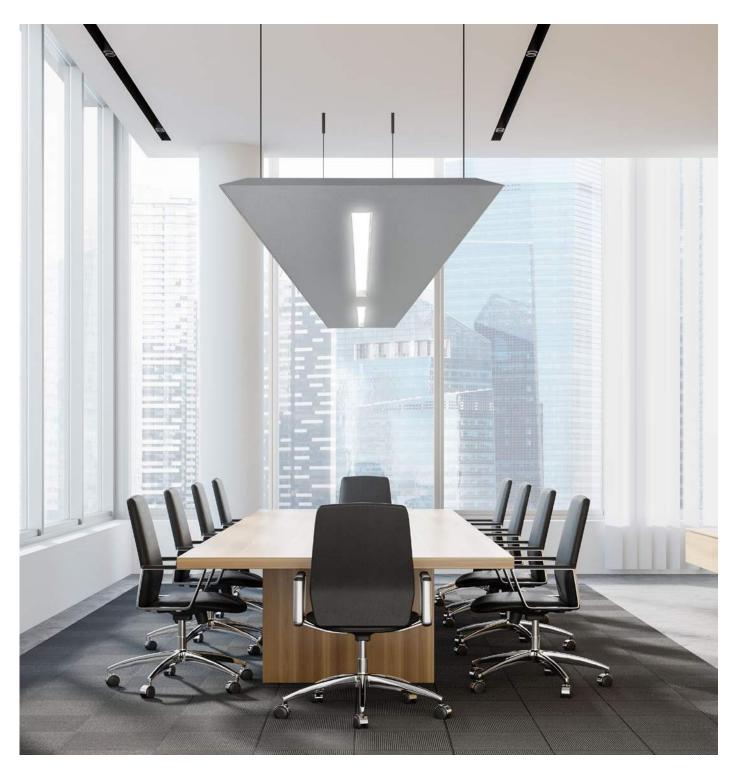

# SO AERO Light

The frames in the SO AERO Light collection can be the primary light source in your interior, or can also be used to create a specific ambience wherever you need it. What's more, you can even incorporate several different types of lighting solution.

The combination of backlighting and digital printing on one of our translucent CLIPSO® canvases is impeccable. Today, SO AERO Light backlit totems and frames are the perfect way to enhance your brand image.