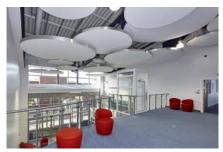

Haberdasher School, United Kingdom. 37 circles of varying diameters: from 2.00 m to 5.00 m. Thickness: 43, 100 and 140mm. White and absorbent acoustic coating.