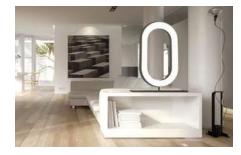

# SO AERO Light

The frames in the SO AERO Light collection can be the primary light source in your interior, or can also be used to create a specific ambience wherever you need it. What's more, you can even incorporate several different types of lighting solution.

The combination of backlighting and digital printing on one of our translucent CLIPSO® canvases is impeccable. Today, SO AERO Light backlit totems and frames are the perfect way to enhance your brand image.