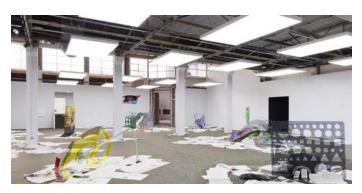

Haberdasher School, United Kingdom. 37 circles of varying diameters: from 2.00 m to 5.00 m. Thickness: 43, 100 and 140mm. White and absorbent acoustic coating.