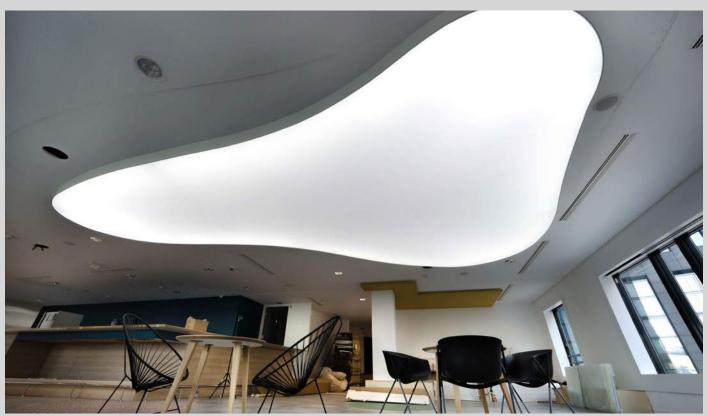

## SO AERO Arawn

Taking a step further into the future of interior design, the SO AERO range can now unveil a new product: ARAWN. This aluminium frame offers breathtakingly fluid contours and an impeccable design while ensuring excellent acoustic performance.

Made from acoustic fleece fabric, the ARAWN frame combines technical prowess and elegance with a clean, stream-lined finish. This fully customisable solution can easily form the centrepiece of your interior.

Using 34mm sections, the ARAWN frame will slide easily into your interior design.

Great care has been taken to produce this slim, elegant and ethereal design, allowing it to adapt to any environment.

The ARAWN frame offers exceptional acoustic performance and the option to customise it to your needs.