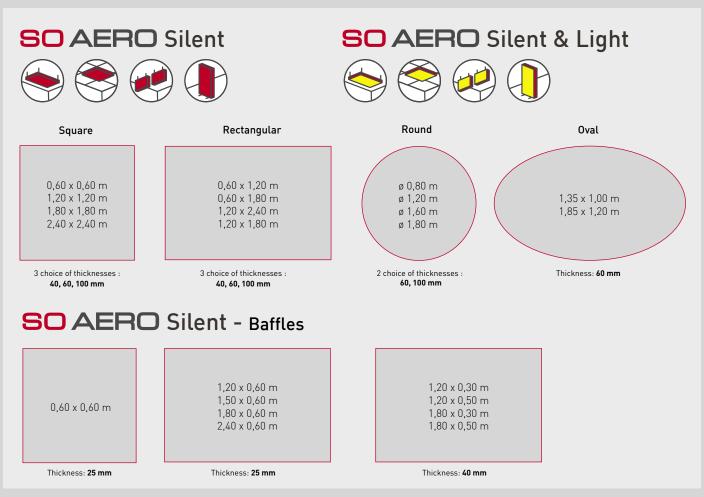

## **SOAERO** Silent

Acoustic comfort is essential whether you're at home or in the office, and is one of the key priorities for any building design or renovation project.

Using the latest in acoustic performance, the products in the SO AERO "Silent" range are designed to combat your acoustic problems.

Available in a range of thicknesses and many different standard or custom sizes,

SO AERO Silent is a quick and easy way to improve the acoustics of your interior.

SO AERO is an ideal, budget-friendly solution when you need to renovate your home and refurbish your workspace.

Combining efficiency, acoustic performance, visual appeal and elegant design, the SO AERO Silent range is available as: standalone units, totems, partitions and baffles, and can be customised using the full range of CLIPSO features.

### **SO AERO** Silent - Baffles

With So Aero Silent, CLIPSO offers much more than a sound-absorption solution.

Think bigger and make acoustic design a full part of your interior design, choosing the shape, colours and finishes that you need.