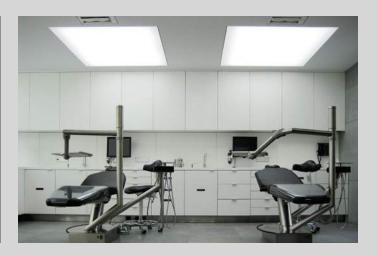

## **SOAERO** Silent

Acoustic comfort is essential whether you're at home or in the office, and is one of the key priorities for any building design or renovation project.

Using the latest in acoustic performance, the products in the SO AERO "Silent" range are designed to combat your acoustic problems.

Available in a range of thicknesses and many different standard or custom sizes,

SO AERO Silent is a quick and easy way to improve the acoustics of your interior.

SO AERO is an ideal, budget-friendly solution when you need to renovate your home and refurbish your workspace.

Combining efficiency, acoustic performance, visual appeal and elegant design, the SO AERO Silent range is available as: standalone units, totems, partitions and baffles, and can be customised using the full range of CLIPSO features.