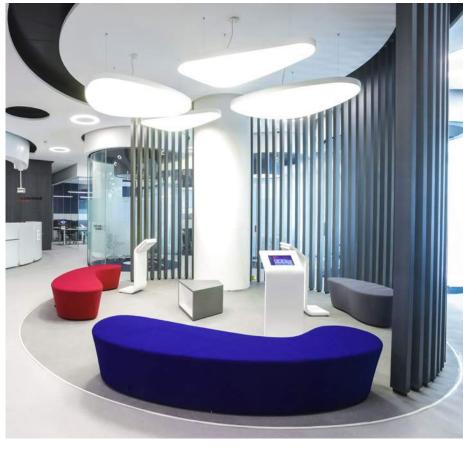

# SO AERO Light

The frames in the SO AERO Light collection can be the primary light source in your interior, or can also be used to create a specific ambience wherever you need it. What's more, you can even incorporate several different types of lighting solution.

The combination of backlighting and digital printing on one of our translucent CLIPSO® canvases is impeccable. Today, SO AERO Light backlit totems and frames are the perfect way to enhance your brand image.