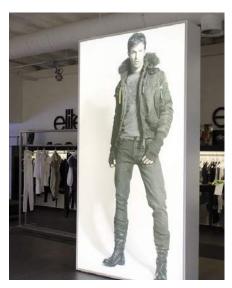

# SO AERO Light

The frames in the SO AERO Light collection can be the primary light source in your interior, or can also be used to create a specific ambience wherever you need it. What's more, you can even incorporate several different types of lighting solution.

The combination of backlighting and digital printing on one of our translucent CLIPSO® canvases is impeccable. Today, SO AERO Light backlit totems and frames are the perfect way to enhance your brand image.