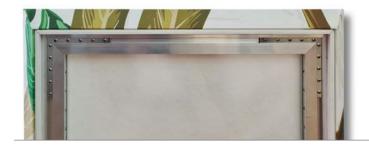

### SO AERO Silent - Wall-mounted acoustic frames

Wall-mounted frames are an easy and effective way to bring a colourful and elegant touch to your interior.

The shape and thickness are fully customisable, and you can personalise these acoustic frames with the print design of your choice. What's more, they are extremely easy to install, and will instantly improve your acoustic comfort.