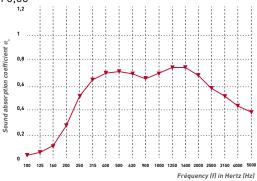

### **Acoustic curves**

|                     | CPA 40<br>Absorbent<br>30 mm<br>Coating<br>495D<br>400 mm<br>plenum | CPA 60<br>Absorbent<br>50 mm<br>Coating<br>495D<br>200 mm<br>plenum | CAC 100<br>Absorbent<br>50 mm<br>Coating<br>495D<br>200 mm<br>plenum |
|---------------------|---------------------------------------------------------------------|---------------------------------------------------------------------|----------------------------------------------------------------------|
| Frequency f<br>(HZ) | A obj (m²)                                                          | A obj (m²)                                                          | A obj (m²)                                                           |
| 100                 | 0,3                                                                 | 0,5                                                                 | 0,5                                                                  |
| 125                 | 0,8                                                                 | 1                                                                   | 1                                                                    |
| 160                 | 1                                                                   | 1,2                                                                 | 1,4                                                                  |
| 200                 | 1,3                                                                 | 2                                                                   | 2                                                                    |
| 250                 | 1,6                                                                 | 2,3                                                                 | 2,3                                                                  |
| 315                 | 2                                                                   | 3                                                                   | 3,2                                                                  |
| 400                 | 2,1                                                                 | 3,2                                                                 | 3,5                                                                  |
| 500                 | 2,5                                                                 | 3,5                                                                 | 3,8                                                                  |
| 630                 | 3,1                                                                 | 3,6                                                                 | 3,8                                                                  |
| 800                 | 3,3                                                                 | 3,7                                                                 | 3,8                                                                  |
| 1000                | 3,5                                                                 | 3,9                                                                 | 3,8                                                                  |
| 1250                | 3,9                                                                 | 4                                                                   | 3,7                                                                  |
| 1600                | 4,2                                                                 | 3,7                                                                 | 3,5                                                                  |
| 2000                | 4,2                                                                 | 3,5                                                                 | 3,4                                                                  |
| 2500                | 4                                                                   | 3,4                                                                 | 3,3                                                                  |
| 3150                | 3,8                                                                 | 3,2                                                                 | 3,2                                                                  |
| 4000                | 3,6                                                                 | 3,2                                                                 | 3,2                                                                  |
| 5000                | 3,4                                                                 | 3,1                                                                 | 3,3                                                                  |