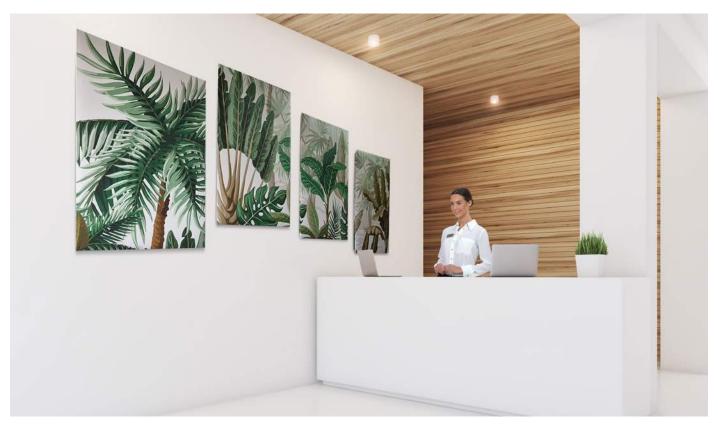

### SO AERO Silent - Wall-mounted acoustic frames

Wall-mounted frames are an easy and effective way to bring a colourful and elegant touch to your interior.

The shape and thickness are fully customisable, and you can personalise these acoustic frames with the print design of your choice. What's more, they are extremely easy to install, and will instantly improve your acoustic comfort.

The combination of backlighting and digital printing on one of our translucent CLIPSO® canvases is impeccable. Today, SO AERO Light backlit totems and frames are the perfect way to enhance your brand image.