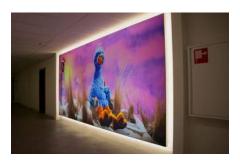

# SO AERO Light

The frames in the SO AERO Light collection can be the primary light source in your interior, or can also be used to create a specific ambience wherever you need it. What's more, you can even incorporate several different types of lighting solution.

The combination of backlighting and digital printing on one of our translucent CLIPSO® canvases is impeccable. Today, SO AERO Light backlit totems and frames are the perfect way to enhance your brand image.