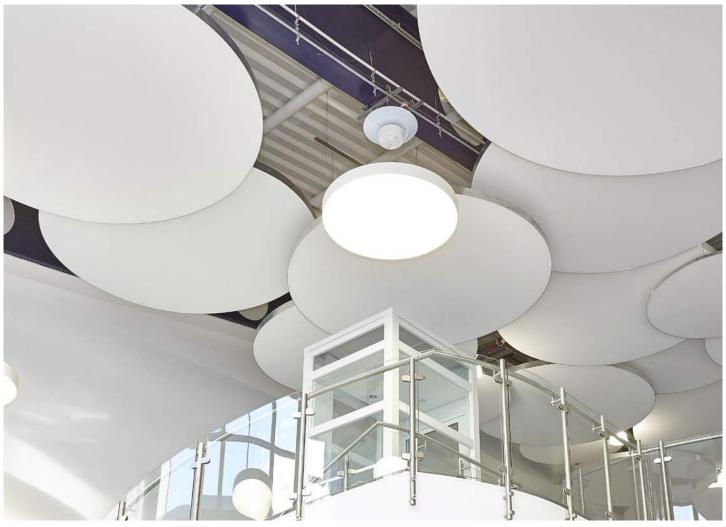

Haberdasher School, United Kingdom. 37 circles of varying diameters: from 2.00 m to 5.00 m. Thickness: 43, 100 and 140mm. White and absorbent acoustic coating.