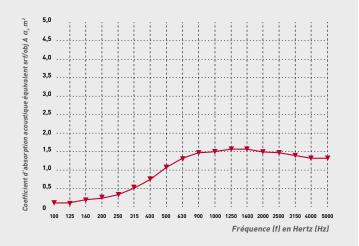

### **Acoustic curves**

|                     | CPA 40<br>Absorbent<br>30 mm<br>Coating<br>495D<br>400 mm<br>plenum | CPA 60<br>Absorbent<br>50 mm<br>Coating<br>495D<br>200 mm<br>plenum | CAC 100<br>Absorbent<br>50 mm<br>Coating<br>495D<br>200 mm<br>plenum |
|---------------------|---------------------------------------------------------------------|---------------------------------------------------------------------|----------------------------------------------------------------------|
| Frequency f<br>(HZ) | A obj (m²)                                                          | A obj (m²)                                                          | A obj (m²)                                                           |
| 100                 | 0,3                                                                 | 0,5                                                                 | 0,5                                                                  |
| 125                 | 0,8                                                                 | 1                                                                   | 1                                                                    |
| 160                 | 1                                                                   | 1,2                                                                 | 1,4                                                                  |
| 200                 | 1,3                                                                 | 2                                                                   | 2                                                                    |
| 250                 | 1,6                                                                 | 2,3                                                                 | 2,3                                                                  |
| 315                 | 2                                                                   | 3                                                                   | 3,2                                                                  |
| 400                 | 2,1                                                                 | 3,2                                                                 | 3,5                                                                  |
| 500                 | 2,5                                                                 | 3,5                                                                 | 3,8                                                                  |
| 630                 | 3,1                                                                 | 3,6                                                                 | 3,8                                                                  |
| 800                 | 3,3                                                                 | 3,7                                                                 | 3,8                                                                  |
| 1000                | 3,5                                                                 | 3,9                                                                 | 3,8                                                                  |
| 1250                | 3,9                                                                 | 4                                                                   | 3,7                                                                  |
| 1600                | 4,2                                                                 | 3,7                                                                 | 3,5                                                                  |
| 2000                | 4,2                                                                 | 3,5                                                                 | 3,4                                                                  |
| 2500                | 4                                                                   | 3,4                                                                 | 3,3                                                                  |
| 3150                | 3,8                                                                 | 3,2                                                                 | 3,2                                                                  |
| 4000                | 3,6                                                                 | 3,2                                                                 | 3,2                                                                  |
| 5000                | 3,4                                                                 | 3,1                                                                 | 3,3                                                                  |