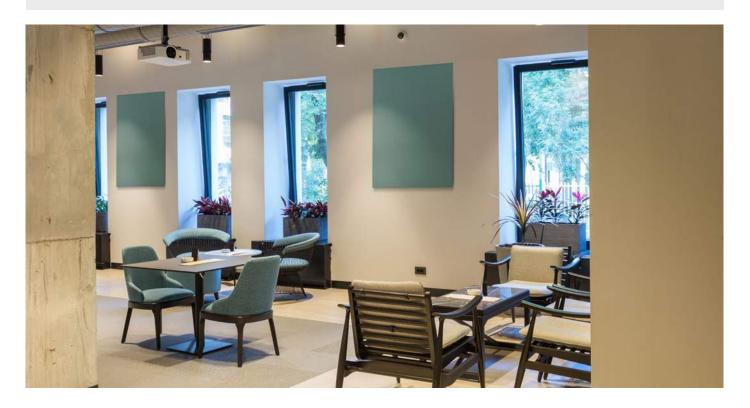

## **SOAERO** Silent

Acoustic comfort is essential whether you're at home or in the office, and is one of the key priorities for any building design or renovation project.

Using the latest in acoustic performance, the products in the SO AERO "Silent" range are designed to combat your acoustic problems.

### SO AERO Silent - Wall-mounted acoustic frames

Wall-mounted frames are an easy and effective way to bring a colourful and elegant touch to your interior.

The shape and thickness are fully customisable, and you can personalise these acoustic frames with the print design of your choice. What's more, they are extremely easy to install, and will instantly improve your acoustic comfort.