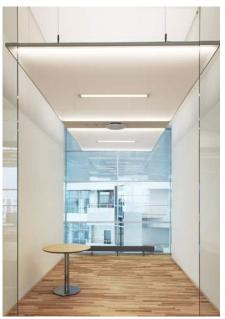

# SO AERO Light

The frames in the SO AERO Light collection can be the primary light source in your interior, or can also be used to create a specific ambience wherever you need it. What's more, you can even incorporate several different types of lighting solution.

The combination of backlighting and digital printing on one of our translucent CLIPSO® canvases is impeccable. Today, SO AERO Light backlit totems and frames are the perfect way to enhance your brand image.