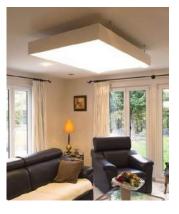

### SO AERO Silent - Wall-mounted acoustic frames

Wall-mounted frames are an easy and effective way to bring a colourful and elegant touch to your interior.

The shape and thickness are fully customisable, and you can personalise these acoustic frames with the print design of your choice. What's more, they are extremely easy to install, and will instantly improve your acoustic comfort.