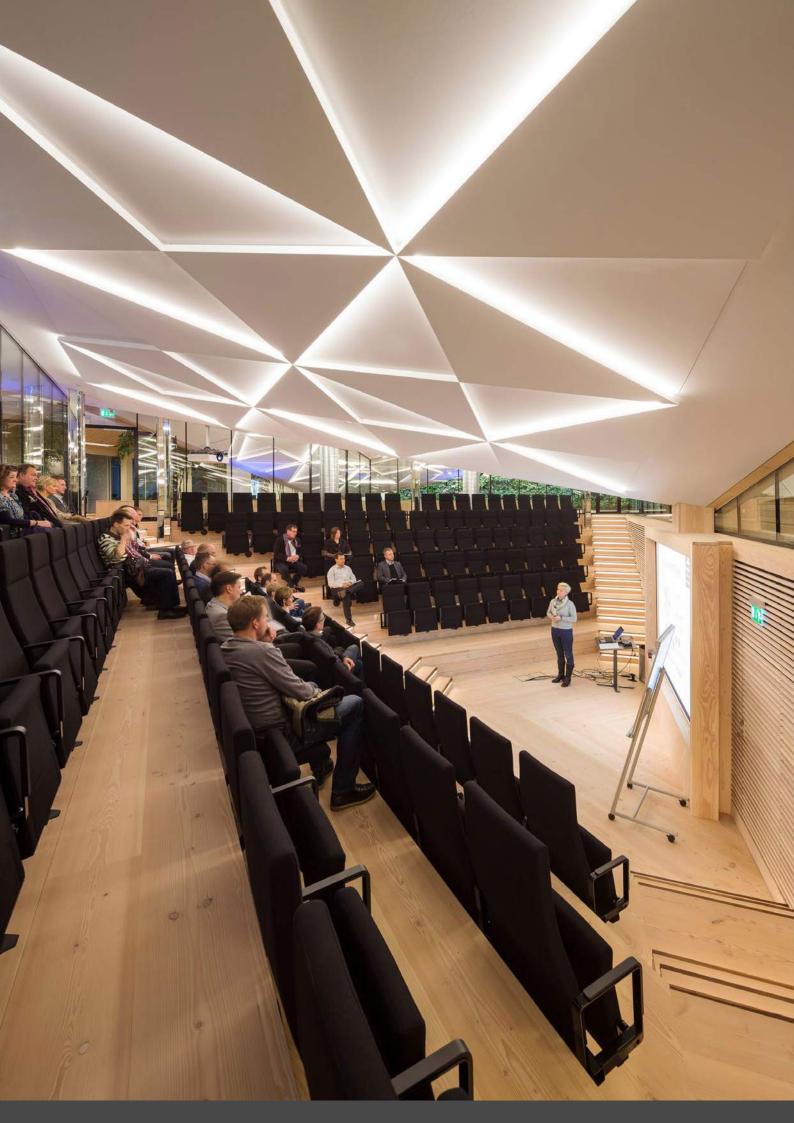

# SO AERO Light

The frames in the SO AERO Light collection can be the primary light source in your interior, or can also be used to create a specific ambience wherever you need it. What's more, you can even incorporate several different types of lighting solution.

The combination of backlighting and digital printing on one of our translucent CLIPSO® canvases is impeccable. Today, SO AERO Light backlit totems and frames are the perfect way to enhance your brand image.