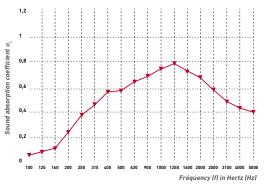

#### Acoustic curves

**495 AT double skin** – 50mm fleece fabric (LA50) total construction height 155mm Alphasabin 0,95

**495 AT double skin** – – 10mm compressed absorbent (LA 10C) total construction height 140mm Alphasabin 0,65

**495 AT double skin** – No absorbent total construction height 140mm Alphasabin 0,55

Combining efficiency, acoustic performance, visual appeal and elegant design, the SO AERO Silent range is available as: standalone units, totems, partitions and light boxes, and can be customised using the full range of CLIPSO digital printing features.