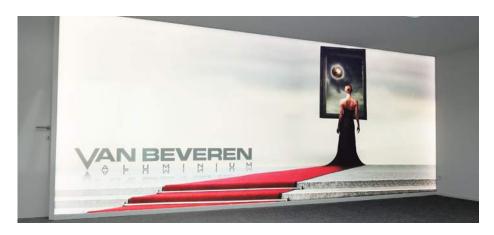

# SO AERO Light

The frames in the SO AERO Light collection can be the primary light source in your interior, or can also be used to create a specific ambience wherever you need it. What's more, you can even incorporate several different types of lighting solution.

The combination of backlighting and digital printing on one of our translucent CLIPSO® canvases is impeccable. Today, SO AERO Light backlit totems and frames are the perfect way to enhance your brand image.