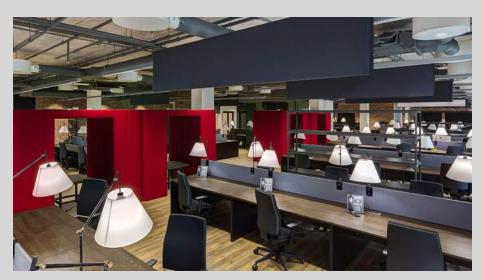

Haberdasher School, United Kingdom. 37 circles of varying diameters: from 2.00 m to 5.00 m. Thickness: 43, 100 and 140mm. White and absorbent acoustic coating.