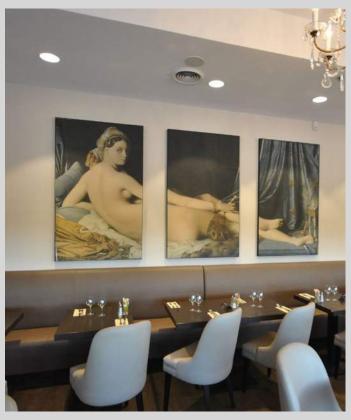

### SO AERO Silent - Wall-mounted acoustic frames

Wall-mounted frames are an easy and effective way to bring a colourful and elegant touch to your interior.

The shape and thickness are fully customisable, and you can personalise these acoustic frames with the print design of your choice. What's more, they are extremely easy to install, and will instantly improve your acoustic comfort.