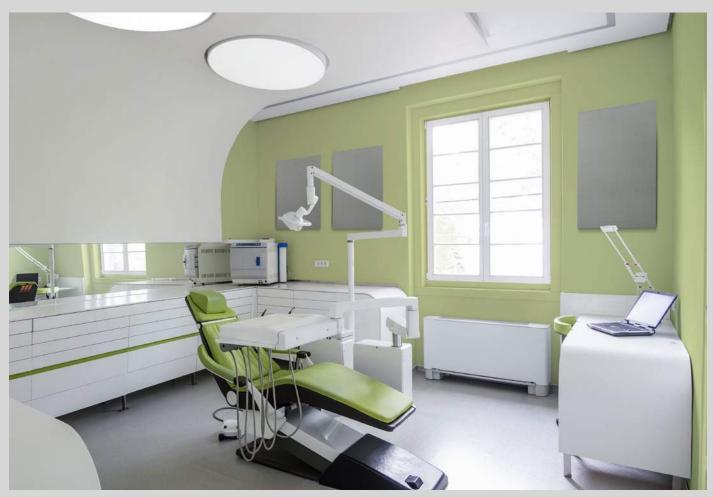

### SO AERO Silent - Wall-mounted acoustic frames

Wall-mounted frames are an easy and effective way to bring a colourful and elegant touch to your interior.

The shape and thickness are fully customisable, and you can personalise these acoustic frames with the print design of your choice. What's more, they are extremely easy to install, and will instantly improve your acoustic comfort.

### SO AERO Silent - Totems - Partitions - Office screens

In any workplace, the acoustic pressure of constant resonance, conversation and noise can create auditory, physical and psychological fatigue. Using So Aero Silent frames, you can effectively and efficiently absorb this excess noise.