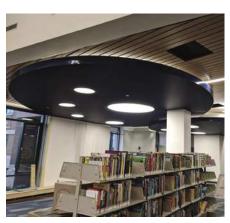

### SO AERO Silent - Wall-mounted acoustic frames

Wall-mounted frames are an easy and effective way to bring a colourful and elegant touch to your interior.

The shape and thickness are fully customisable, and you can personalise these acoustic frames with the print design of your choice. What's more, they are extremely easy to install, and will instantly improve your acoustic comfort.

### SO AERO Silent - Totems - Partitions - Office screens

In any workplace, the acoustic pressure of constant resonance, conversation and noise can create auditory, physical and psychological fatigue. Using So Aero Silent frames, you can effectively and efficiently absorb this excess noise.