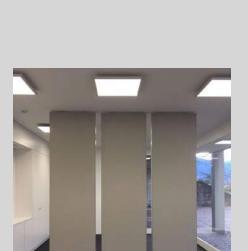

### SO AERO Silent - Wall-mounted acoustic frames

Wall-mounted frames are an easy and effective way to bring a colourful and elegant touch to your interior.

The shape and thickness are fully customisable, and you can personalise these acoustic frames with the print design of your choice. What's more, they are extremely easy to install, and will instantly improve your acoustic comfort.

### SO AERO Silent - Totems - Partitions - Office screens

In any workplace, the acoustic pressure of constant resonance, conversation and noise can create auditory, physical and psychological fatigue. Using So Aero Silent frames, you can effectively and efficiently absorb this excess noise.