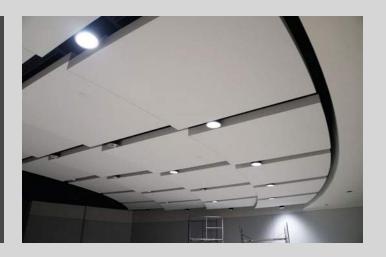

## **SOAERO** Silent

Acoustic comfort is essential whether you're at home or in the office, and is one of the key priorities for any building design or renovation project.

Using the latest in acoustic performance, the products in the SO AERO "Silent" range are designed to combat your acoustic problems.

Available in a range of thicknesses and many different standard or custom sizes,

SO AERO Silent is a quick and easy way to improve the acoustics of your interior.

SO AERO is an ideal, budget-friendly solution when you need to renovate your home and refurbish your workspace.

Combining efficiency, acoustic performance, visual appeal and elegant design, the SO AERO Silent range is available as: standalone units, totems, partitions and baffles, and can be customised using the full range of CLIPSO features.