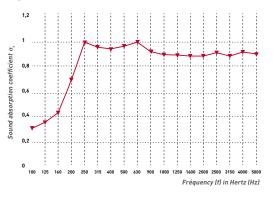

### **Acoustic curves**

|                     | CPA 40<br>Absorbent<br>30 mm<br>Coating<br>495D<br>400 mm<br>plenum | CPA 60<br>Absorbent<br>50 mm<br>Coating<br>495D<br>200 mm<br>plenum | CAC 100<br>Absorbent<br>50 mm<br>Coating<br>495D<br>200 mm<br>plenum |
|---------------------|---------------------------------------------------------------------|---------------------------------------------------------------------|----------------------------------------------------------------------|
| Frequency f<br>(HZ) | A obj (m²)                                                          | A obj (m²)                                                          | A obj (m²)                                                           |
| 100                 | 0,3                                                                 | 0,5                                                                 | 0,5                                                                  |
| 125                 | 0,8                                                                 | 1                                                                   | 1                                                                    |
| 160                 | 1                                                                   | 1,2                                                                 | 1,4                                                                  |
| 200                 | 1,3                                                                 | 2                                                                   | 2                                                                    |
| 250                 | 1,6                                                                 | 2,3                                                                 | 2,3                                                                  |
| 315                 | 2                                                                   | 3                                                                   | 3,2                                                                  |
| 400                 | 2,1                                                                 | 3,2                                                                 | 3,5                                                                  |
| 500                 | 2,5                                                                 | 3,5                                                                 | 3,8                                                                  |
| 630                 | 3,1                                                                 | 3,6                                                                 | 3,8                                                                  |
| 800                 | 3,3                                                                 | 3,7                                                                 | 3,8                                                                  |
| 1000                | 3,5                                                                 | 3,9                                                                 | 3,8                                                                  |
| 1250                | 3,9                                                                 | 4                                                                   | 3,7                                                                  |
| 1600                | 4,2                                                                 | 3,7                                                                 | 3,5                                                                  |
| 2000                | 4,2                                                                 | 3,5                                                                 | 3,4                                                                  |
| 2500                | 4                                                                   | 3,4                                                                 | 3,3                                                                  |
| 3150                | 3,8                                                                 | 3,2                                                                 | 3,2                                                                  |
| 4000                | 3,6                                                                 | 3,2                                                                 | 3,2                                                                  |
| 5000                | 3,4                                                                 | 3,1                                                                 | 3,3                                                                  |