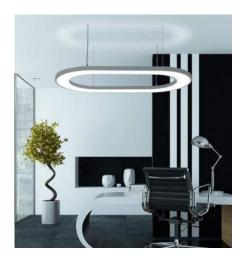

# SO AERO Light

The frames in the SO AERO Light collection can be the primary light source in your interior, or can also be used to create a specific ambience wherever you need it. What's more, you can even incorporate several different types of lighting solution.

The combination of backlighting and digital printing on one of our translucent CLIPSO® canvases is impeccable. Today, SO AERO Light backlit totems and frames are the perfect way to enhance your brand image.