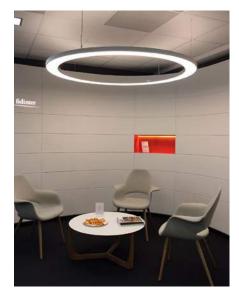

# SO AERO Light

The frames in the SO AERO Light collection can be the primary light source in your interior, or can also be used to create a specific ambience wherever you need it. What's more, you can even incorporate several different types of lighting solution.

The combination of backlighting and digital printing on one of our translucent CLIPSO® canvases is impeccable. Today, SO AERO Light backlit totems and frames are the perfect way to enhance your brand image.