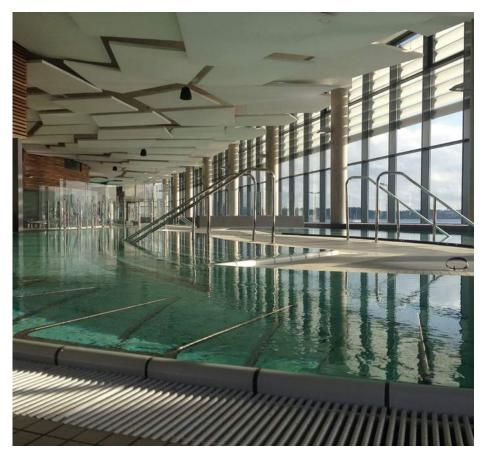

## **SOAERO** Silent

Acoustic comfort is essential whether you're at home or in the office, and is one of the key priorities for any building design or renovation project.

Using the latest in acoustic performance, the products in the SO AERO "Silent" range are designed to combat your acoustic problems.

Available in a range of thicknesses and many different standard or custom sizes,

SO AERO Silent is a quick and easy way to improve the acoustics of your interior.

SO AERO is an ideal, budget-friendly solution when you need to renovate your home and refurbish your workspace.

Combining efficiency, acoustic performance, visual appeal and elegant design, the SO AERO Silent range is available as: standalone units, totems, partitions and baffles, and can be customised using the full range of CLIPSO features.