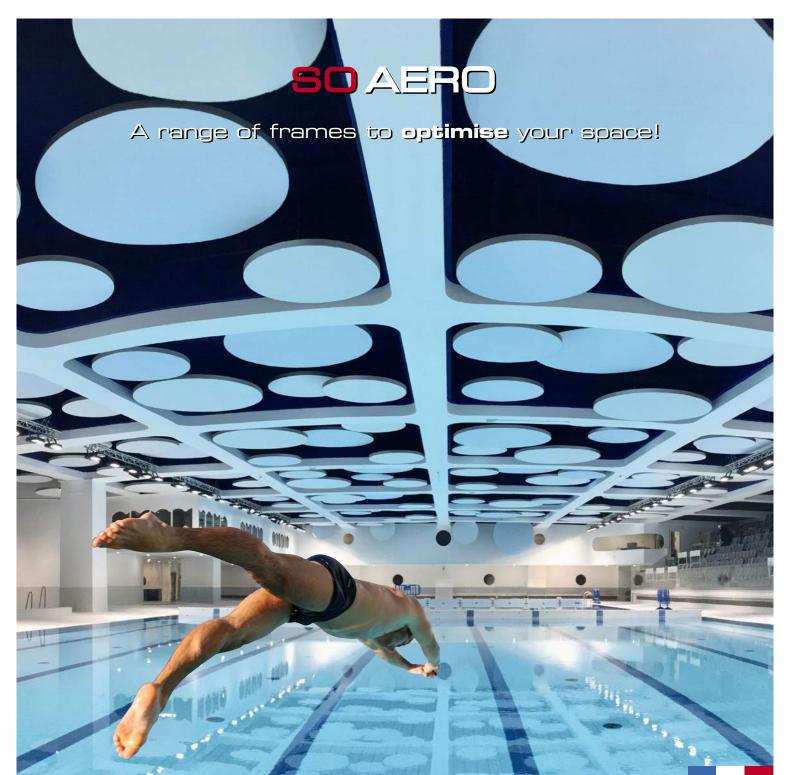

## **SO AERO**

### Open up a new frame of mind

SO AERO is a unique concept, offering frames and shapes for a world of opportunity. Experience a full range of products, combining technical expertise and impeccable design to free your creativity. This collection has been developed for interior design professionals, offering a whole series of variations on the theme of indoor architecture. If you can imagine it, we can design it!

Haberdasher School, United Kingdom. 37 circles of varying diameters: from 2.00 m to 5.00 m. Thickness: 43, 100 and 140mm. White and absorbent acoustic coating.