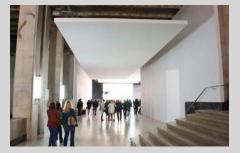

Haberdasher School, United Kingdom. 37 circles of varying diameters: from 2.00 m to 5.00 m. Thickness: 43, 100 and 140mm. White and absorbent acoustic coating.