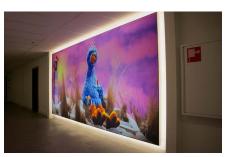

# SO AERO Light

The frames in the SO AERO Light collection can be the primary light source in your interior, or can also be used to create a specific ambience wherever you need it. What's more, you can even incorporate several different types of lighting solution.

The combination of backlighting and digital printing on one of our translucent CLIPSO® canvases is impeccable. Today, SO AERO Light backlit totems and frames are the perfect way to enhance your brand image.