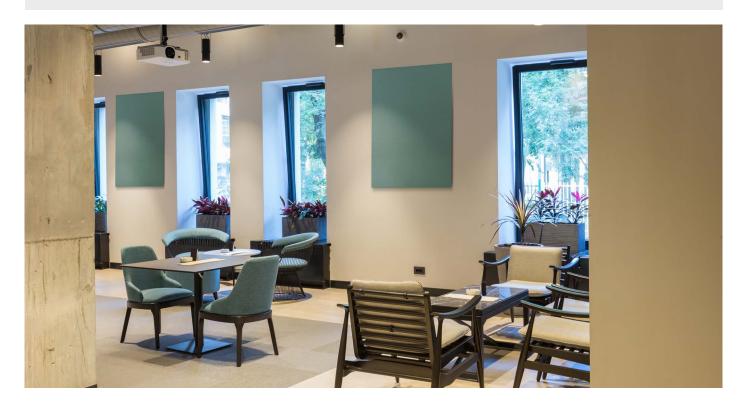

## **SOAERO** Silent

Acoustic comfort is essential whether you're at home or in the office, and is one of the key priorities for any building design or renovation project.

Using the latest in acoustic performance, the products in the SO AERO "Silent" range are designed to combat your acoustic problems.

### SO AERO Silent - Wall-mounted acoustic frames

Wall-mounted frames are an easy and effective way to bring a colourful and elegant touch to your interior.

The shape and thickness are fully customisable, and you can personalise these acoustic frames with the print design of your choice. What's more, they are extremely easy to install, and will instantly improve your acoustic comfort.