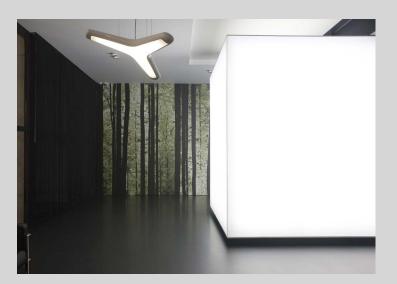

# SO AERO Light

The frames in the SO AERO Light collection can be the primary light source in your interior, or can also be used to create a specific ambience wherever you need it. What's more, you can even incorporate several different types of lighting solution.

The combination of backlighting and digital printing on one of our translucent CLIPSO® canvases is impeccable. Today, SO AERO Light backlit totems and frames are the perfect way to enhance your brand image.