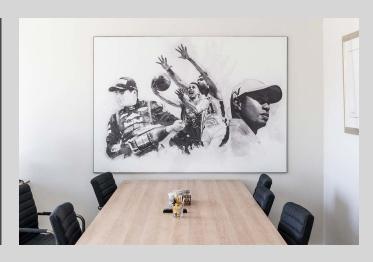

## **SOAERO** Custom

With SO AERO, there are endless opportunities to customise your frames. What's custom for you is standard for us! So why not think outside the box and see what shapes, design, prints and visuals you can create for your interior?

SO AERO offers a whole range of sizes and shapes to meet your needs. All of the frames and shapes in the SO AERO range can be customised to suit your needs, and can even be combined: try our range of shapes, acoustics, high-definition digital printing and backlighting solutions.

If you're looking to enhance your interior, promote your brand and create an effective and elegant image, SO AERO Custom is the perfect solution for you.

Whether horizontal or vertical, curved or geometric, every challenge is a new opportunity.