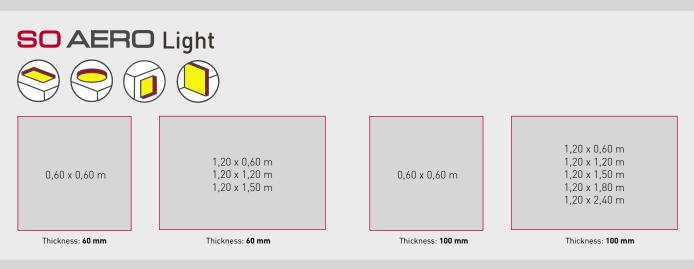

of your expectations and suit your various constraints.





# New acoustic frames **ARAWN**





The ARAWN frame can also be finished with a digital print design, ensuring that it fits naturally into your interior. Use your own visuals or images from the CLIPSO® collection for a unique finish.



Both elegant and highly functional, the ARAWN frame offers optimal comfort and the opportunity to transform your interiors simply and effectively.



This new CLIPSO® product is available as a wall-mounted frame or standalone unit, so it will be right at home in any space. What's more, it is quick and easy to install, without any construction work or complex installations.

Just hang your ARAWN frame on the wall and enjoy the improved acoustics.



Available in a variety of standard formats.





#### Simple and effective to install.





### SO AERO Arawn









#### Square

0,60 x 0,60 m 1,20 x 1,20 m 1,80 x 1,80 m 2,40 x 2,40 m

Total thickness : 34 mm

#### Rectangular

0,60 x 1,20 m 0,60 x 1,80 m 1,20 x 2,40 m 1,20 x 1,80 m

Total thickness : 34 mm

### Acoustic curves

#### Individual frames

White single-sided acoustic coating 10mm fleece fabric (LA10) and compressed 10mm fleece fabric (LA10C) Black acoustic screen on the back. Total construction height: 39mm





Please feel free to contact our teams. Our design department will deploy their full skill and expertise to meet your needs.



Haberdasher School, United Kingdom. 37 circles of varying diameters: from 2.00 m to 5.00 m. Thickness: 43, 100 and 140mm. White and absorbent acoustic coating.

### Skills at your servi