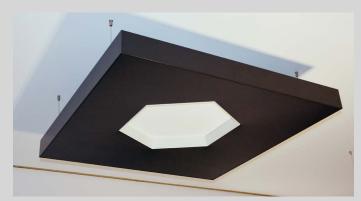

### SO AERO Silent - Wall-mounted acoustic frames

Wall-mounted frames are an easy and effective way to bring a colourful and elegant touch to your interior.

The shape and thickness are fully customisable, and you can personalise these acoustic frames with the print design of your choice. What's more, they are extremely easy to install, and will instantly improve your acoustic comfort.

Find the product and size guide on page 18.

clipso.com

5