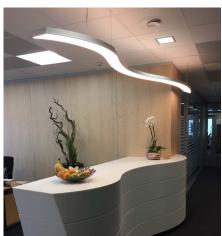

# SO AERO Light

The frames in the SO AERO Light collection can be the primary light source in your interior, or can also be used to create a specific ambience wherever you need it. What's more, you can even incorporate several different types of lighting solution.

The combination of backlighting and digital printing on one of our translucent CLIPSO® canvases is impeccable. Today, SO AERO Light backlit totems and frames are the perfect way to enhance your brand image.