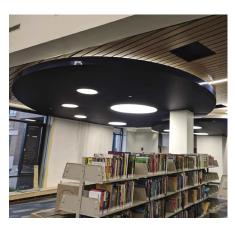

### **SO AERO** Silent - Baffles

With So Aero Silent, CLIPSO offers much more than a sound-absorption solution.

Think bigger and make acoustic design a full part of your interior design, choosing the shape, colours and finishes that you need.