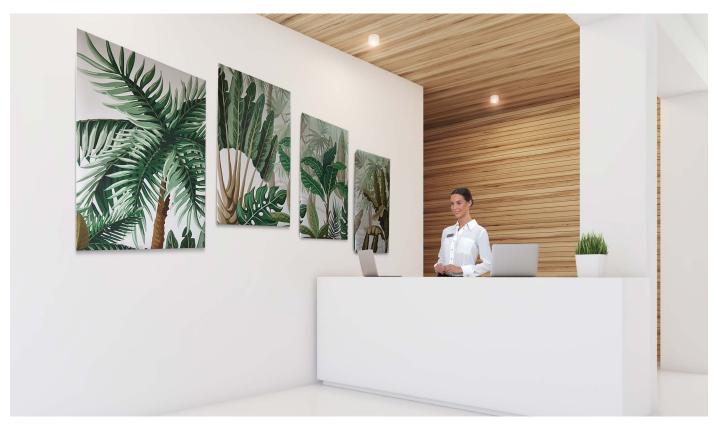

### SO AERO Silent - Wall-mounted acoustic frames

Wall-mounted frames are an easy and effective way to bring a colourful and elegant touch to your interior.

The shape and thickness are fully customisable, and you can personalise these acoustic frames with the print design of your choice. What's more, they are extremely easy to install, and will instantly improve your acoustic comfort.