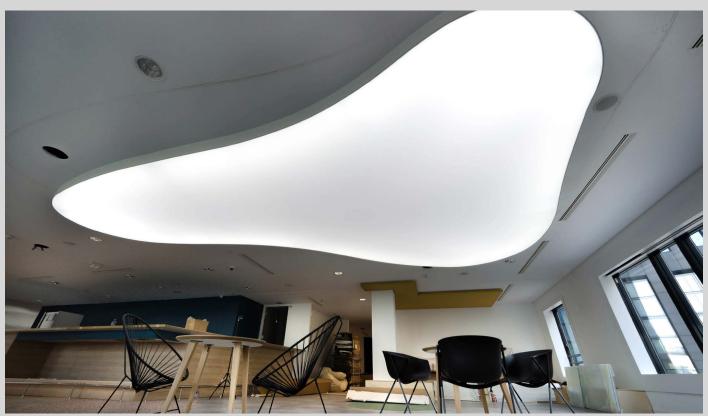

## SO AERO Arawn

Taking a step further into the future of interior design, the SO AERO range can now unveil a new product: ARAWN. This aluminium frame offers breathtakingly fluid contours and an impeccable design while ensuring excellent acoustic performance.

Made from acoustic fleece fabric, the ARAWN frame combines technical prowess and elegance with a clean, stream-lined finish. This fully customisable solution can easily form the centrepiece of your interior.

Using 34mm sections, the ARAWN frame will slide easily into your interior design.

Great care has been taken to produce this slim, elegant and ethereal design, allowing it to adapt to any environment.

The ARAWN frame offers exceptional acoustic performance and the option to customise it to your needs.

It is available in a range of different sizes, and can even incorporate a lighting solution.

Thanks to its "cushioned" finish, the ARAWN frame provides the sensation of deep comfort while maintaining the chic, contemporary style prized by interior design professionals.

The bevelled sections enhance the impression of ethereal lightness. This is a highly competitive new product in the SO AERO range, designed to meet all of your expectations and suit your various constraints.