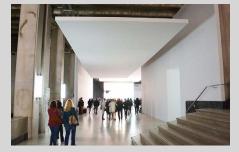

Haberdasher School, United Kingdom. 37 circles of varying diameters: from 2.00 m to 5.00 m. Thickness: 43, 100 and 140mm. White and absorbent acoustic coating.