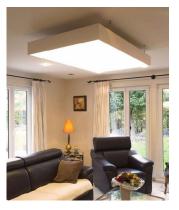

## SO AERO Silent & light

### Bringing acoustics and light together at last

SO AERO Silent & Light can now offer a full range of "translucent/acoustic" frames.

Why choose between performance and design? This ideal solution offers you the possibility to highlight the interiors while contributing to its acoustic comfort.

**495 AT double skin** – No absorbent total construction height 140mm Alphasabin 0,55

Combining efficiency, acoustic performance, visual appeal and elegant design, the SO AERO Silent range is available as: standalone units, totems, partitions and light boxes, and can be customised using the full range of CLIPSO digital printing features.