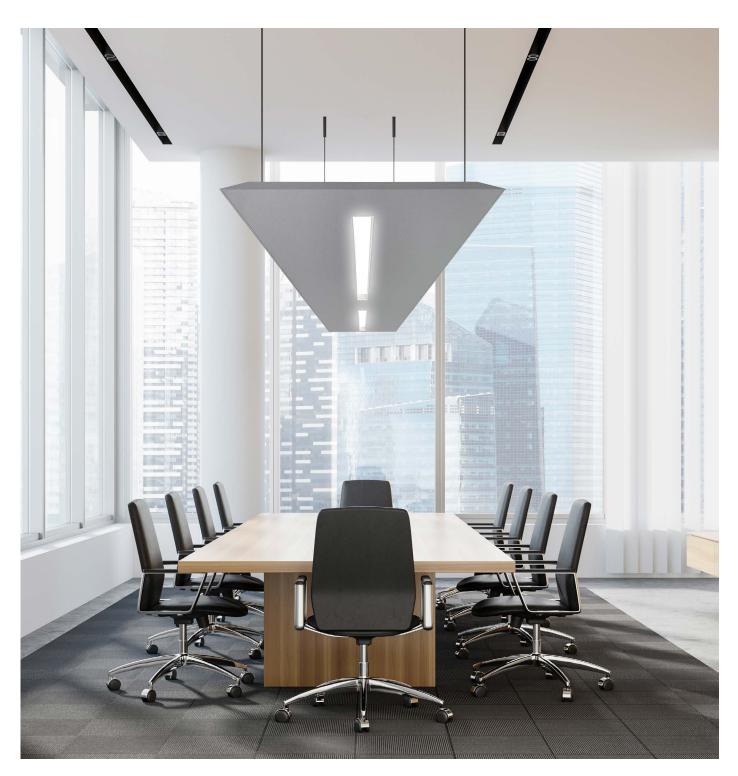

### **SO AERO**

### Open up a new frame of mind

SO AERO is a unique concept, offering frames and shapes for a world of opportunity. Experience a full range of products, combining technical expertise and impeccable design to free your creativity. This collection has been developed for interior design professionals, offering a whole series of variations on the theme of indoor architecture. If you can imagine it, we can design it!

#### Characteristics

Using ultra-high-quality aluminium sections, we have designed a fully customisable range of products for your needs.

SO AERO frames and shapes can be used to house both acoustic and lighting solutions. They offer visual impact that reflects your personality, in a wide range of colours and print designs.

#### Advantages

- Lightweight and robust, hard-wearing and attractive
- A full range of sizes, from the smallest to XXL
- Easy to install
- Powerful and attractive acoustic solutions
- 100% customisable
- Optional light integration
- A wide range of colours and finishes

A variety of shapes

**Printing** 

Acoustic

3