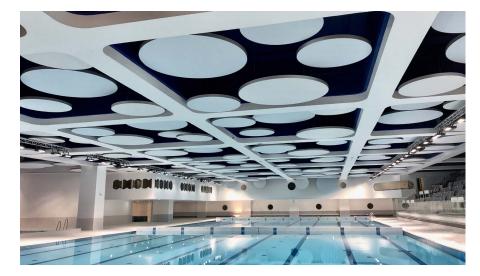

Haberdasher School, United Kingdom. 37 circles of varying diameters: from 2.00 m to 5.00 m. Thickness: 43, 100 and 140mm. White and absorbent acoustic coating.