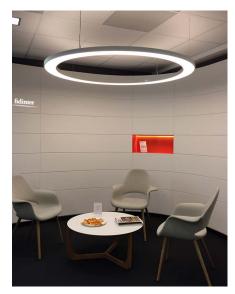

Haberdasher School, United Kingdom. 37 circles of varying diameters: from 2.00 m to 5.00 m. Thickness: 43, 100 and 140mm. White and absorbent acoustic coating.