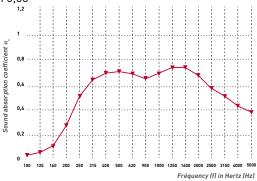

### **Acoustic curves**

|                     | CPA 40 Absorbent 30 mm Coating 495D 400 mm plenum | CPA 60 Absorbent 50 mm Coating 495D 200 mm plenum | CAC 100<br>Absorbent<br>50 mm<br>Coating<br>495D<br>200 mm<br>plenum |
|---------------------|---------------------------------------------------|---------------------------------------------------|----------------------------------------------------------------------|
| Frequency f<br>(HZ) | A obj (m²)                                        | A obj (m²)                                        | A obj (m²)                                                           |
| 100                 | 0,3                                               | 0,5                                               | 0,5                                                                  |
| 125                 | 0,8                                               | 1                                                 | 1                                                                    |
| 160                 | 1                                                 | 1,2                                               | 1,4                                                                  |
| 200                 | 1,3                                               | 2                                                 | 2                                                                    |
| 250                 | 1,6                                               | 2,3                                               | 2,3                                                                  |
| 315                 | 2                                                 | 3                                                 | 3,2                                                                  |
| 400                 | 2,1                                               | 3,2                                               | 3,5                                                                  |
| 500                 | 2,5                                               | 3,5                                               | 3,8                                                                  |
| 630                 | 3,1                                               | 3,6                                               | 3,8                                                                  |
| 800                 | 3,3                                               | 3,7                                               | 3,8                                                                  |
| 1000                | 3,5                                               | 3,9                                               | 3,8                                                                  |
| 1250                | 3,9                                               | 4                                                 | 3,7                                                                  |
| 1600                | 4,2                                               | 3,7                                               | 3,5                                                                  |
| 2000                | 4,2                                               | 3,5                                               | 3,4                                                                  |
| 2500                | 4                                                 | 3,4                                               | 3,3                                                                  |
| 3150                | 3,8                                               | 3,2                                               | 3,2                                                                  |
| 4000                | 3,6                                               | 3,2                                               | 3,2                                                                  |
| 5000                | 3,4                                               | 3,1                                               | 3,3                                                                  |