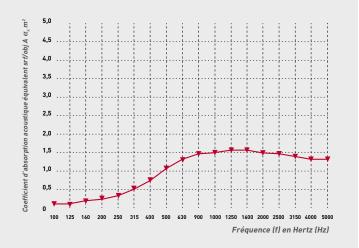

### **Acoustic curves**

|                     | CPA 40 Absorbent 30 mm Coating 495D 400 mm plenum | CPA 60 Absorbent 50 mm Coating 495D 200 mm plenum | CAC 100<br>Absorbent<br>50 mm<br>Coating<br>495D<br>200 mm<br>plenum |
|---------------------|---------------------------------------------------|---------------------------------------------------|----------------------------------------------------------------------|
| Frequency f<br>(HZ) | A obj (m²)                                        | A obj (m²)                                        | A obj (m²)                                                           |
| 100                 | 0,3                                               | 0,5                                               | 0,5                                                                  |
| 125                 | 0,8                                               | 1                                                 | 1                                                                    |
| 160                 | 1                                                 | 1,2                                               | 1,4                                                                  |
| 200                 | 1,3                                               | 2                                                 | 2                                                                    |
| 250                 | 1,6                                               | 2,3                                               | 2,3                                                                  |
| 315                 | 2                                                 | 3                                                 | 3,2                                                                  |
| 400                 | 2,1                                               | 3,2                                               | 3,5                                                                  |
| 500                 | 2,5                                               | 3,5                                               | 3,8                                                                  |
| 630                 | 3,1                                               | 3,6                                               | 3,8                                                                  |
| 800                 | 3,3                                               | 3,7                                               | 3,8                                                                  |
| 1000                | 3,5                                               | 3,9                                               | 3,8                                                                  |
| 1250                | 3,9                                               | 4                                                 | 3,7                                                                  |
| 1600                | 4,2                                               | 3,7                                               | 3,5                                                                  |
| 2000                | 4,2                                               | 3,5                                               | 3,4                                                                  |
| 2500                | 4                                                 | 3,4                                               | 3,3                                                                  |
| 3150                | 3,8                                               | 3,2                                               | 3,2                                                                  |
| 4000                | 3,6                                               | 3,2                                               | 3,2                                                                  |
| 5000                | 3,4                                               | 3,1                                               | 3,3                                                                  |