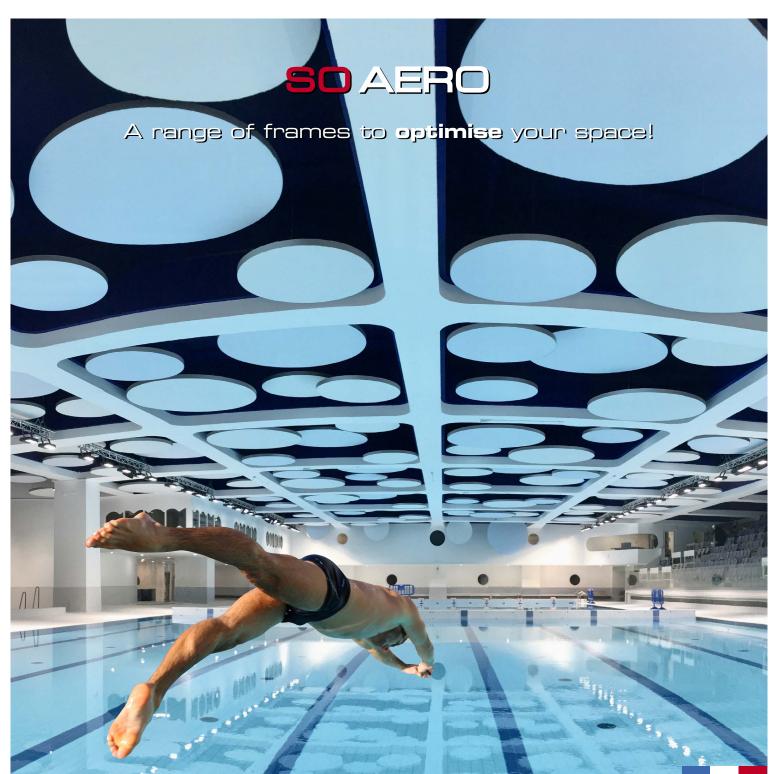

### **SO AERO**

### Open up a new frame of mind

SO AERO is a unique concept, offering frames and shapes for a world of opportunity. Experience a full range of products, combining technical expertise and impeccable design to free your creativity. This collection has been developed for interior design professionals, offering a whole series of variations on the theme of indoor architecture. If you can imagine it, we can design it!

Haberdasher School, United Kingdom. 37 circles of varying diameters: from 2.00 m to 5.00 m. Thickness: 43, 100 and 140mm. White and absorbent acoustic coating.