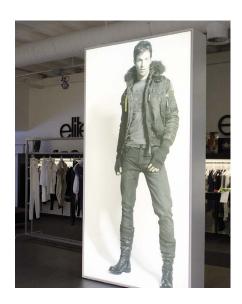

# SO AERO Light

The frames in the SO AERO Light collection can be the primary light source in your interior, or can also be used to create a specific ambience wherever you need it. What's more, you can even incorporate several different types of lighting solution.

The combination of backlighting and digital printing on one of our translucent CLIPSO® canvases is impeccable. Today, SO AERO Light backlit totems and frames are the perfect way to enhance your brand image.