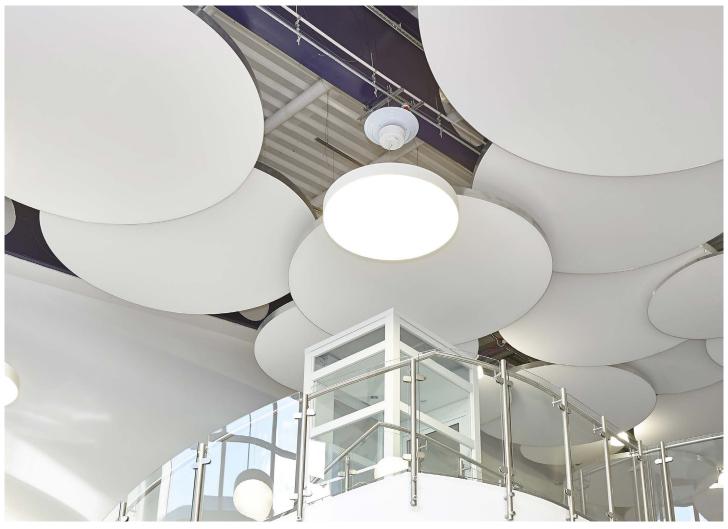

Haberdasher School, United Kingdom. 37 circles of varying diameters: from 2.00 m to 5.00 m. Thickness: 43, 100 and 140mm. White and absorbent acoustic coating.