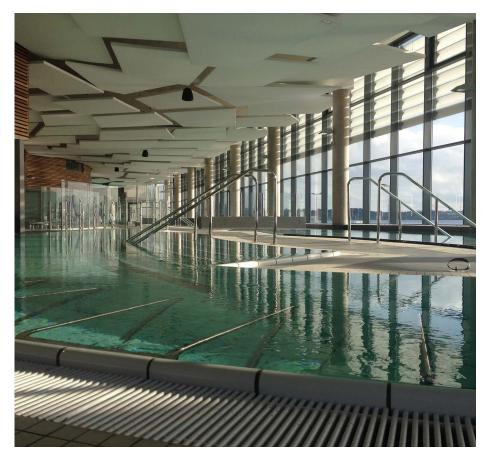

## **SOAERO** Silent

Acoustic comfort is essential whether you're at home or in the office, and is one of the key priorities for any building design or renovation project.

Using the latest in acoustic performance, the products in the SO AERO "Silent" range are designed to combat your acoustic problems.

Available in a range of thicknesses and many different standard or custom sizes,

SO AERO Silent is a quick and easy way to improve the acoustics of your interior.

SO AERO is an ideal, budget-friendly solution when you need to renovate your home and refurbish your workspace.