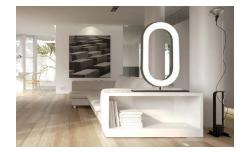

# SO AERO Light

The frames in the SO AERO Light collection can be the primary light source in your interior, or can also be used to create a specific ambience wherever you need it. What's more, you can even incorporate several different types of lighting solution.

The combination of backlighting and digital printing on one of our translucent CLIPSO® canvases is impeccable. Today, SO AERO Light backlit totems and frames are the perfect way to enhance your brand image.