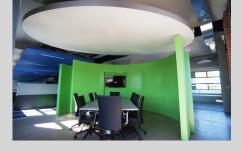

## **SOAERO** Silent

Acoustic comfort is essential whether you're at home or in the office, and is one of the key priorities for any building design or renovation project.

Using the latest in acoustic performance, the products in the SO AERO "Silent" range are designed to combat your acoustic problems.

Available in a range of thicknesses and many different standard or custom sizes,

SO AERO Silent is a quick and easy way to improve the acoustics of your interior.

SO AERO is an ideal, budget-friendly solution when you need to renovate your home and refurbish your workspace.

Combining efficiency, acoustic performance, visual appeal and elegant design, the SO AERO Silent range is available as: standalone units, totems, partitions and baffles, and can be customised using the full range of CLIPSO features.