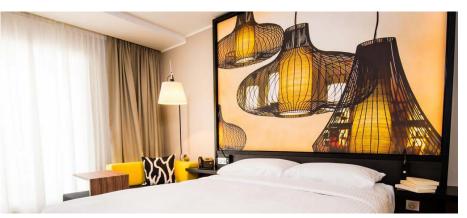

### SO AERO Silent - Wall-mounted acoustic frames

Wall-mounted frames are an easy and effective way to bring a colourful and elegant touch to your interior.

The shape and thickness are fully customisable, and you can personalise these acoustic frames with the print design of your choice. What's more, they are extremely easy to install, and will instantly improve your acoustic comfort.