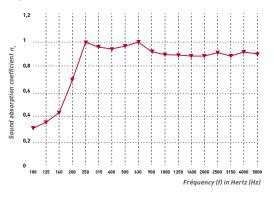

### **Acoustic curves**

|                     | CPA 40 Absorbent 30 mm Coating 495D 400 mm plenum | CPA 60 Absorbent 50 mm Coating 495D 200 mm plenum | CAC 100<br>Absorbent<br>50 mm<br>Coating<br>495D<br>200 mm<br>plenum |
|---------------------|---------------------------------------------------|---------------------------------------------------|----------------------------------------------------------------------|
| Frequency f<br>(HZ) | A obj (m²)                                        | A obj (m²)                                        | A obj (m²)                                                           |
| 100                 | 0,3                                               | 0,5                                               | 0,5                                                                  |
| 125                 | 0,8                                               | 1                                                 | 1                                                                    |
| 160                 | 1                                                 | 1,2                                               | 1,4                                                                  |
| 200                 | 1,3                                               | 2                                                 | 2                                                                    |
| 250                 | 1,6                                               | 2,3                                               | 2,3                                                                  |
| 315                 | 2                                                 | 3                                                 | 3,2                                                                  |
| 400                 | 2,1                                               | 3,2                                               | 3,5                                                                  |
| 500                 | 2,5                                               | 3,5                                               | 3,8                                                                  |
| 630                 | 3,1                                               | 3,6                                               | 3,8                                                                  |
| 800                 | 3,3                                               | 3,7                                               | 3,8                                                                  |
| 1000                | 3,5                                               | 3,9                                               | 3,8                                                                  |
| 1250                | 3,9                                               | 4                                                 | 3,7                                                                  |
| 1600                | 4,2                                               | 3,7                                               | 3,5                                                                  |
| 2000                | 4,2                                               | 3,5                                               | 3,4                                                                  |
| 2500                | 4                                                 | 3,4                                               | 3,3                                                                  |
| 3150                | 3,8                                               | 3,2                                               | 3,2                                                                  |
| 4000                | 3,6                                               | 3,2                                               | 3,2                                                                  |
| 5000                | 3,4                                               | 3,1                                               | 3,3                                                                  |