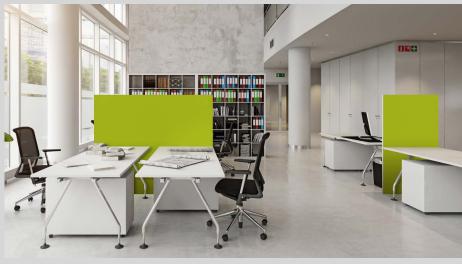

## **SOAERO** Silent

Acoustic comfort is essential whether you're at home or in the office, and is one of the key priorities for any building design or renovation project.

Using the latest in acoustic performance, the products in the SO AERO "Silent" range are designed to combat your acoustic problems.

Available in a range of thicknesses and many different standard or custom sizes,

SO AERO Silent is a quick and easy way to improve the acoustics of your interior.

SO AERO is an ideal, budget-friendly solution when you need to renovate your home and refurbish your workspace.

Combining efficiency, acoustic performance, visual appeal and elegant design, the SO AERO Silent range is available as: standalone units, totems, partitions and baffles, and can be customised using the full range of CLIPSO features.