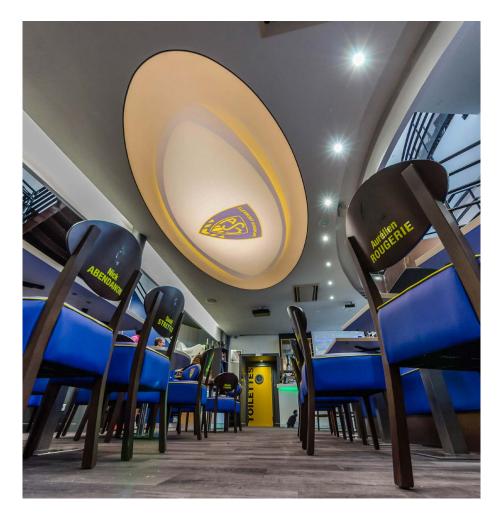

## **SOAERO** Silent

Acoustic comfort is essential whether you're at home or in the office, and is one of the key priorities for any building design or renovation project.

Using the latest in acoustic performance, the products in the SO AERO "Silent" range are designed to combat your acoustic problems.

### SO AERO Silent - Wall-mounted acoustic frames

Wall-mounted frames are an easy and effective way to bring a colourful and elegant touch to your interior.

The shape and thickness are fully customisable, and you can personalise these acoustic frames with the print design of your choice. What's more, they are extremely easy to install, and will instantly improve your acoustic comfort.