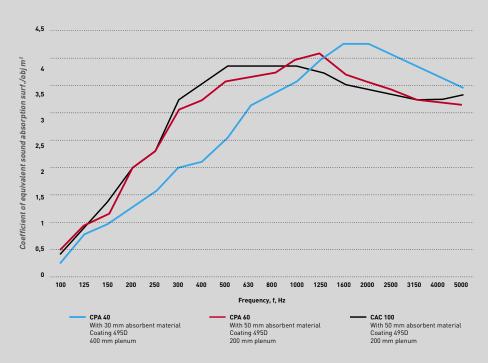

### **Acoustic curves**

|                     | CPA 40 Absorbent 30 mm Coating 495D 400 mm plenum | CPA 60 Absorbent 50 mm Coating 495D 200 mm plenum | CAC 100<br>Absorbent<br>50 mm<br>Coating<br>495D<br>200 mm<br>plenum |
|---------------------|---------------------------------------------------|---------------------------------------------------|----------------------------------------------------------------------|
| Frequency f<br>(HZ) | A obj (m²)                                        | A obj (m²)                                        | A obj (m²)                                                           |
| 100                 | 0,3                                               | 0,5                                               | 0,5                                                                  |
| 125                 | 0,8                                               | 1                                                 | 1                                                                    |
| 160                 | 1                                                 | 1,2                                               | 1,4                                                                  |
| 200                 | 1,3                                               | 2                                                 | 2                                                                    |
| 250                 | 1,6                                               | 2,3                                               | 2,3                                                                  |
| 315                 | 2                                                 | 3                                                 | 3,2                                                                  |
| 400                 | 2,1                                               | 3,2                                               | 3,5                                                                  |
| 500                 | 2,5                                               | 3,5                                               | 3,8                                                                  |
| 630                 | 3,1                                               | 3,6                                               | 3,8                                                                  |
| 800                 | 3,3                                               | 3,7                                               | 3,8                                                                  |
| 1000                | 3,5                                               | 3,9                                               | 3,8                                                                  |
| 1250                | 3,9                                               | 4                                                 | 3,7                                                                  |
| 1600                | 4,2                                               | 3,7                                               | 3,5                                                                  |
| 2000                | 4,2                                               | 3,5                                               | 3,4                                                                  |
| 2500                | 4                                                 | 3,4                                               | 3,3                                                                  |
| 3150                | 3,8                                               | 3,2                                               | 3,2                                                                  |
| 4000                | 3,6                                               | 3,2                                               | 3,2                                                                  |
| 5000                | 3,4                                               | 3,1                                               | 3,3                                                                  |