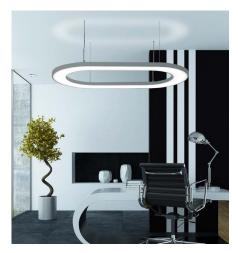

## SO AERO Arawn

Taking a step further into the future of interior design, the SO AERO range can now unveil a new product: ARAWN. This aluminium frame offers breathtakingly fluid contours and an impeccable design while ensuring excellent acoustic performance.

Made from acoustic fleece fabric, the ARAWN frame combines technical prowess and elegance with a clean, stream-lined finish. This fully customisable solution can easily form the centrepiece of your interior.

Using 34mm sections, the ARAWN frame will slide easily into your interior design.

Great care has been taken to produce this slim, elegant and ethereal design, allowing it to adapt to any environment.

The ARAWN frame offers exceptional acoustic performance and the option to customise it to your needs.