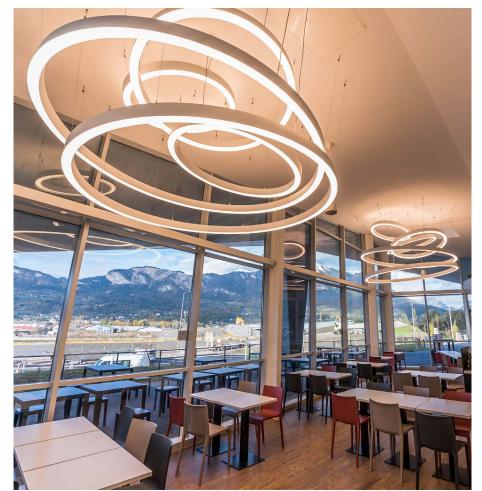

Haberdasher School, United Kingdom. 37 circles of varying diameters: from 2.00 m to 5.00 m. Thickness: 43, 100 and 140mm. White and absorbent acoustic coating.