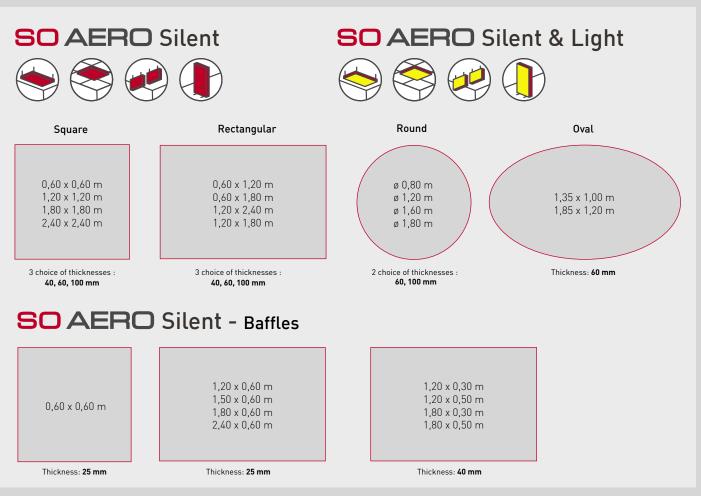

ll of your expectations and suit your various constraints.





# New acoustic frames **ARAWN**





The ARAWN frame can also be finished with a digital print design, ensuring that it fits naturally into your interior. Use your own visuals or images from the CLIPSO® collection for a unique finish.



Both elegant and highly functional, the ARAWN frame offers optimal comfort and the opportunity to transform your interiors simply and effectively.



This new CLIPSO® product is available as a wall-mounted frame or standalone unit, so it will be right at home in any space. What's more, it is quick and easy to install, without any construction work or complex installations.

Just hang your ARAWN frame on the wall and enjoy the improved acoustics.



Available in a variety of standard formats.





#### Simple and effective to install.





### SO AERO Arawn









#### Square

0,60 x 0,60 m 1,20 x 1,20 m 1,80 x 1,80 m 2,40 x 2,40 m

Total thickness : 34 mm

#### Rectangular

0,60 x 1,20 m 0,60 x 1,80 m 1,20 x 2,40 m 1,20 x 1,80 m

Total thickness : 34 mm

### Acoustic curves

#### Individual frames

White single-sided acoustic coating 10mm fleece fabric (LA10) and compressed 10mm fleece fabric (LA10C) Black acoustic screen on the back. Total construction height: 39mm





Please feel free to contact our teams. Our design department will deploy their full skill and expertise to meet your needs.



Haberdasher School, United Kingdom. 37 circles of varying diameters: from 2.00 m to 5.00 m. Thickness: 43, 100 and 140mm. White and absorbent acoustic coating.

### Skills at your ser