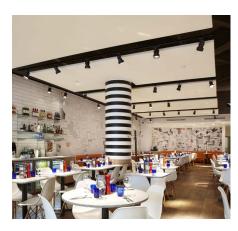

### SO AERO Silent - Wall-mounted acoustic frames

Wall-mounted frames are an easy and effective way to bring a colourful and elegant touch to your interior.

The shape and thickness are fully customisable, and you can personalise these acoustic frames with the print design of your choice. What's more, they are extremely easy to install, and will instantly improve your acoustic comfort.