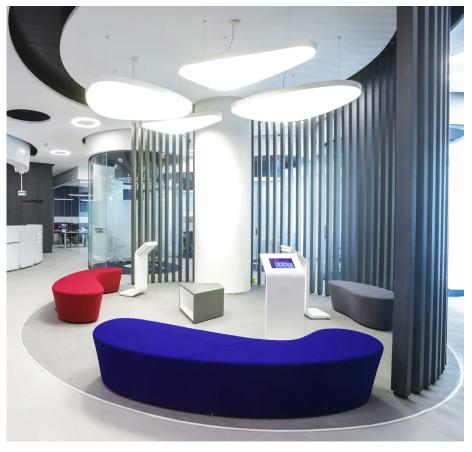

### **SO AERO**

### Open up a new frame of mind

SO AERO is a unique concept, offering frames and shapes for a world of opportunity. Experience a full range of products, combining technical expertise and impeccable design to free your creativity. This collection has been developed for interior design professionals, offering a whole series of variations on the theme of indoor architecture. If you can imagine it, we can design it!

#### Characteristics

Using ultra-high-quality aluminium sections, we have designed a fully customisable range of products for your needs.

SO AERO frames and shapes can be used to house both acoustic and lighting solutions. They offer visual impact that reflects your personality, in a wide range of colours and print designs.

#### Advantages

- Lightweight and robust, hard-wearing and attractive
- A full range of sizes, from the smallest to XXL
- Easy to install
- Powerful and attractive acoustic solutions
- 100% customisable
- Optional light integration
- A wide range of colours and finishes