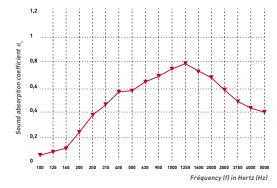

### **Acoustic curves**

|                     | CPA 40 Absorbent 30 mm Coating 495D 400 mm plenum | CPA 60 Absorbent 50 mm Coating 495D 200 mm plenum | CAC 100<br>Absorbent<br>50 mm<br>Coating<br>495D<br>200 mm<br>plenum |
|---------------------|---------------------------------------------------|---------------------------------------------------|----------------------------------------------------------------------|
| Frequency f<br>(HZ) | A obj (m²)                                        | A obj (m²)                                        | A obj (m²)                                                           |
| 100                 | 0,3                                               | 0,5                                               | 0,5                                                                  |
| 125                 | 0,8                                               | 1                                                 | 1                                                                    |
| 160                 | 1                                                 | 1,2                                               | 1,4                                                                  |
| 200                 | 1,3                                               | 2                                                 | 2                                                                    |
| 250                 | 1,6                                               | 2,3                                               | 2,3                                                                  |
| 315                 | 2                                                 | 3                                                 | 3,2                                                                  |
| 400                 | 2,1                                               | 3,2                                               | 3,5                                                                  |
| 500                 | 2,5                                               | 3,5                                               | 3,8                                                                  |
| 630                 | 3,1                                               | 3,6                                               | 3,8                                                                  |
| 800                 | 3,3                                               | 3,7                                               | 3,8                                                                  |
| 1000                | 3,5                                               | 3,9                                               | 3,8                                                                  |
| 1250                | 3,9                                               | 4                                                 | 3,7                                                                  |
| 1600                | 4,2                                               | 3,7                                               | 3,5                                                                  |
| 2000                | 4,2                                               | 3,5                                               | 3,4                                                                  |
| 2500                | 4                                                 | 3,4                                               | 3,3                                                                  |
| 3150                | 3,8                                               | 3,2                                               | 3,2                                                                  |
| 4000                | 3,6                                               | 3,2                                               | 3,2                                                                  |
| 5000                | 3,4                                               | 3,1                                               | 3,3                                                                  |