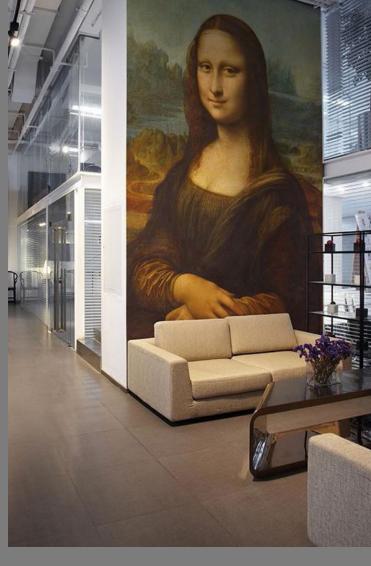

## BRING THE HISTORY OF ART INTO YOUR INTERIORS WITH THE NATIONAL MUSEUMS COLLECTIONS

Ecophon Clipso® gives you the opportunity thanks to its agreements with the meeting of the National Museums.

You will be able to contemplate at home a painting of Leonardo da Vinci or Van Gogh at the height of your desires.

To view the complete gallery, visit www.photo.rmn.fr!

Museum Gallery - The Great Odalisque

Museum Gallery
The Mona Lisa,
portrait of Mona Lisa.

Gallery of decorative visuals.

As seasons go by, the Ecophon Clipso® Design Service offers decorative collections, to be as close as possible to trends.