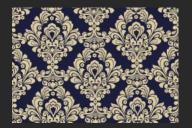

Go to www.clipso.com to discover them!

Extract from a scanned and retouched tapestry.

From a simple tapestry extract, the Ecophon Clipso® Design Service creates a new motif in the colors appropriate to your project!