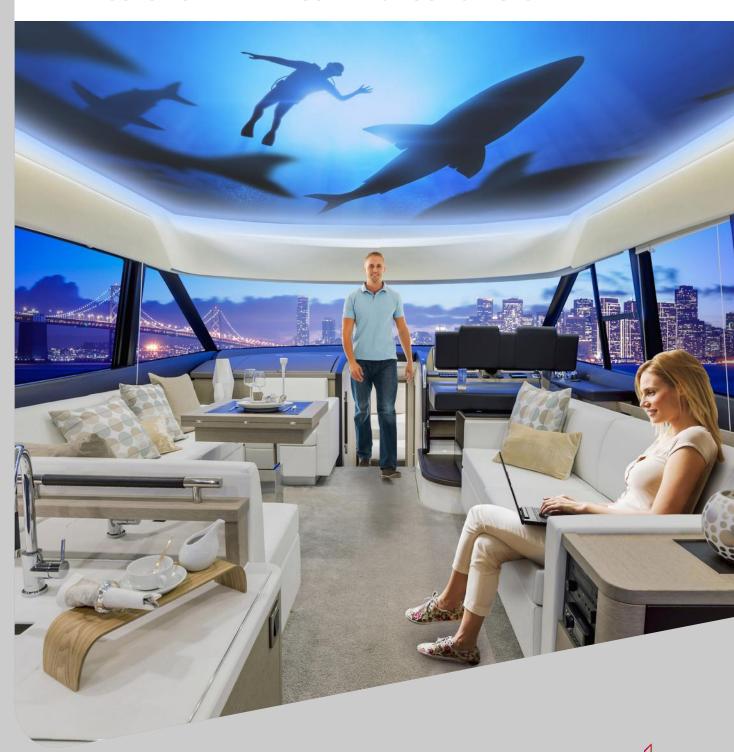

### IN A PUBLIC OR PRIVATE PLACE, **OUR VISUALS FIT IN!**

The SO DECO range offers you endless possibilities of combinations of colors, dimensions and patterns.

You like pink flamingos but ... blue?

We inspire you, you create your tailor-made for a hotel, a restaurant, an open-space, a living room

- Working on pictures
- Scenarios of visuals in a given space
- Color changes
- Retouching images
- HD printing in our workshops

More information on www.clipso.com!

The visual adapted to the right place! In trompe l'oeil, photos bring perspective to your interior.