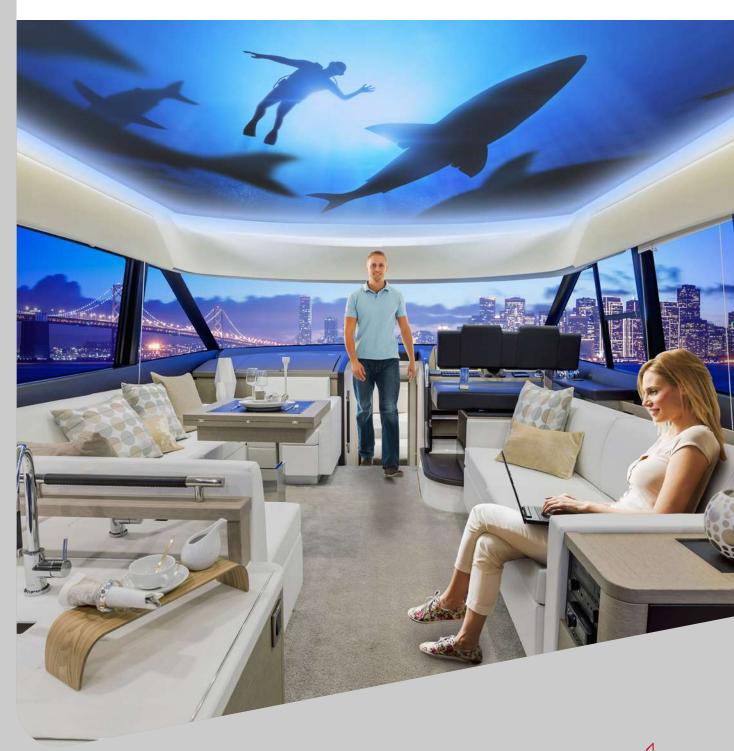

### IN A PUBLIC OR PRIVATE PLACE, **OUR VISUALS FIT IN!**

The SO DECO range offers you endless possibilities of combinations of colors, dimensions and patterns.

You like pink flamingos but ... blue?

We inspire you, you create your tailor-made for a hotel, a restaurant, an open-space, a living room

- Working on pictures
- Scenarios of visuals in a given space
- Color changes
- Retouching images
- HD printing in our workshops

More information on www.clipso.com!

The visual adapted to the right place! In trompe l'oeil, photos bring perspective to your interior.