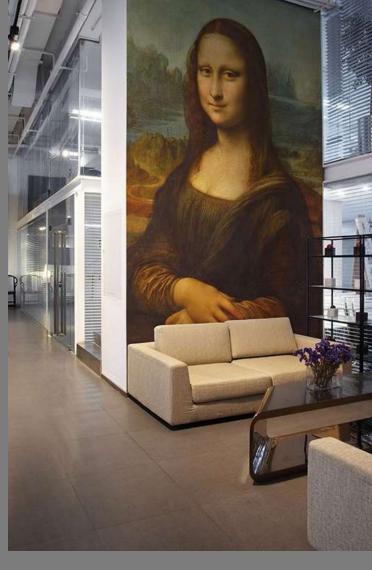

## BRING THE HISTORY OF ART INTO YOUR INTERIORS WITH THE NATIONAL MUSEUMS COLLECTIONS

Ecophon Clipso® gives you the opportunity thanks to its agreements with the meeting of the National Museums.

You will be able to contemplate at home a painting of Leonardo da Vinci or Van Gogh at the height of your desires.

To view the complete gallery, visit www.photo.rmn.fr!

Museum Gallery - The Great Odalisque

Museum Gallery
The Mona Lisa,
portrait of Mona Lisa.

Gallery of decorative visuals.

As seasons go by, the Ecophon Clipso® Design Service offers decorative collections, to be as close as possible to trends.