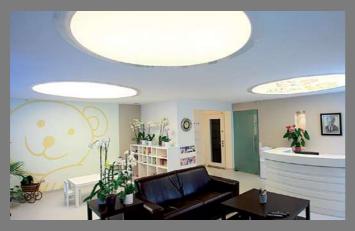

RIORS!





Optical store - Spots and backlit boxes integration Germany - Application : Optimaler



Private house - Acoustic ceiling with spots integration Belgium - Application : MONAVISA

Embellish your entire space with a luminous effect that simulates daylight.

Showcase your products in your stores and showrooms with modern and immaculate light.

#### **SPOTS & OPTICAL FIBER**

Enjoy your home with a soft and warm atmosphere; your decoration is highlighted by a smooth brightness and well balanced.

Dream under the stars with the optical fibers embedded in our fabrics!

On walls or ceilings, you create a unique atmosphere that makes you dream.



Printed wall with integrated optical fiber - France Application : CLIPSO PRODUCTION



IVECO booth - Ceiling with integrated optical fiber



Dental clinic - Ceiling with backlit circles

## LIGHT IS NECESSARY, EVEN VITAL TO REGULATES OUR BODY AND MOOD.

The brightness as for it, depends on the perception we have at the moment. It's therefore essential today to adapt our interiors, workplaces as our "home", to evolve in a pleasant atmosphere that fits us.

The SO LIGHT range has been developed to enhance your spaces; bright and friendly, sophisticated and elegant, or cozy and calming.

From the integration of spots in a stretched ceiling to a printed frame, through a translucent backlit fabric with LEDs, the SO LIGHT range allows you to imagine your own scenography.

















Print

#### **LED & BACKLIT**

With the LED you have at your disposal an infinite choice: whether you need a mood lighting, either directional or