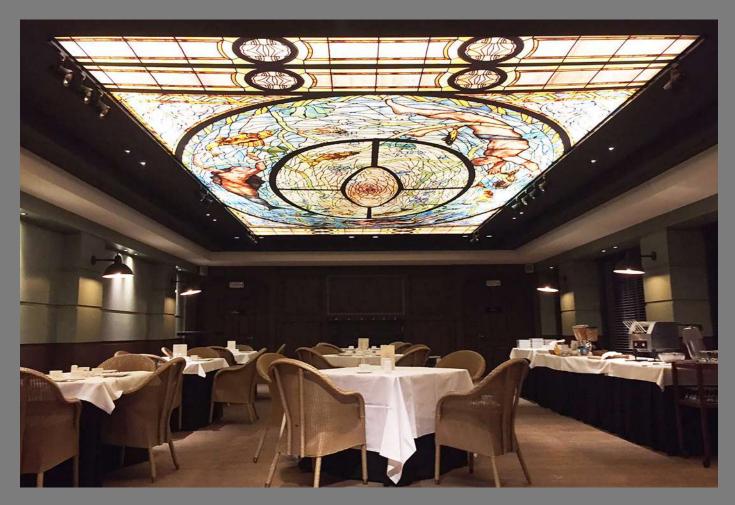

Restaurant - Backlit printed covering - Belgium - Application : MONAVISA

Shopping mall Akmerkez - Backlit covering - Turkey - Architect : Filiz Yilmaz - Application : TTI Elektrik Elektronik