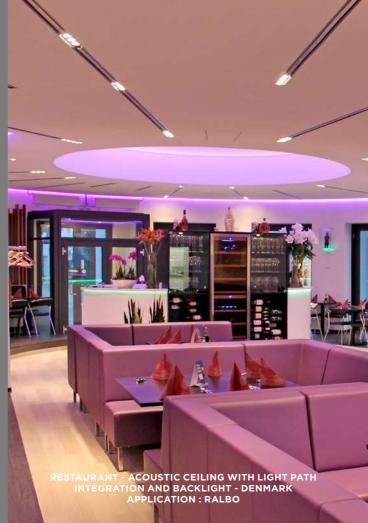

Restaurant - Backlit printed covering - Belgium - Application : MONAVISA

Shopping mall Akmerkez - Backlit covering - Turkey - Architect : Filiz Yilmaz - Application : TTI Elektrik Elektronik