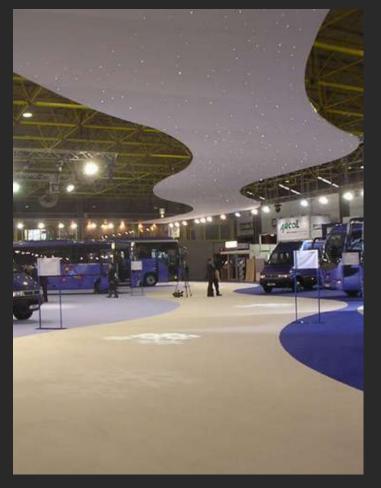

On walls or ceilings, you create a unique atmosphere that makes you dream.

Printed wall with integrated optical fiber - France Application : CLIPSO PRODUCTION

IVECO booth - Ceiling with integrated optical fiber