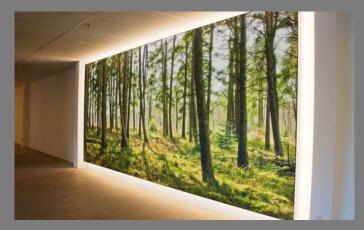

On walls or ceilings, you create a unique atmosphere that makes you dream.

Printed wall with integrated optical fiber - France Application : CLIPSO PRODUCTION

IVECO booth - Ceiling with integrated optical fiber