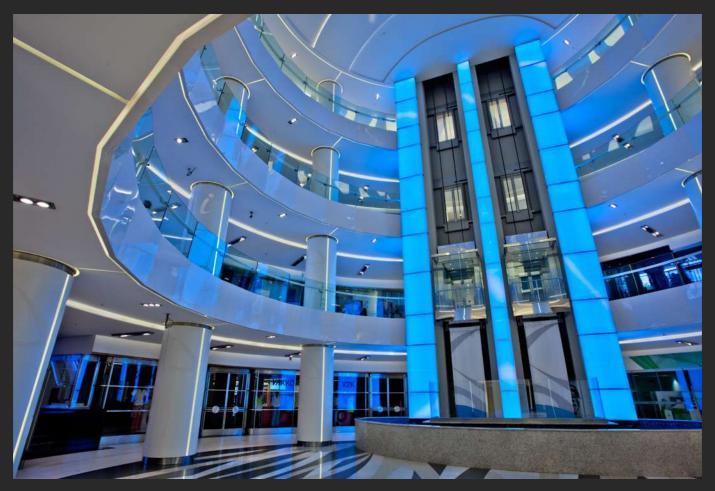

Restaurant - Backlit printed covering - Belgium - Application : MONAVISA

Shopping mall Akmerkez - Backlit covering - Turkey - Architect : Filiz Yilmaz - Application : TTI Elektrik Elektronik