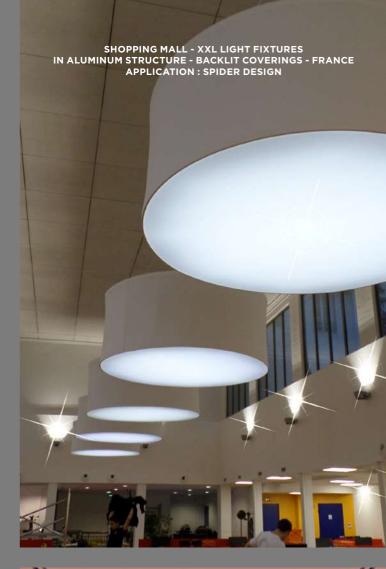

This shape will be modern, elegant, aesthetic or refined ... Conform to your desires!

Backlit aluminum stuctures - Light Fixture - Switzerland Application : Linsi-tech

Wall box - Backlit printed covering - Belgium Application : City Outdoor