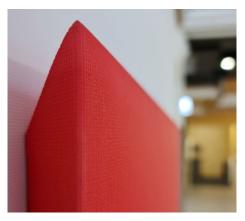

Just hang your ARAWN frame on the wall and enjoy the improved acoustics.

Thanks to its "cushioned" finish, the ARAWN frame provides the sensation of deep comfort while maintaining the chic, contemporary style prized by interior design professionals.

The bevelled sections enhance the impression of ethereal lightness. This is a highly competitive new product in the SO AERO range, designed to meet all of your expectations and suit your various constraints.