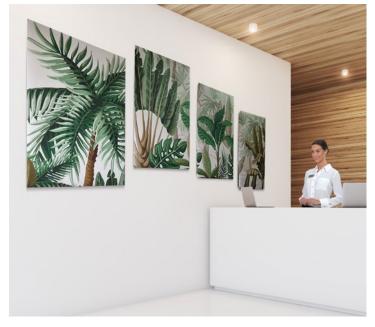

The ARAWN frame can also be finished with a digital print design, ensuring that it fits naturally into your interior. Use your own visuals or images from the CLIPSO® collection for a unique finish.

The ARAWN frame offers exceptional acoustic performance and the option to customise it to your needs.

It is available in a range of different sizes, and can even incorporate a lighting solution.

This new CLIPSO® product is available as a wall-mounted frame or standalone unit, so it will be right at home in any space. What's more, it is quick and easy to install, without any construction work or complex installations.