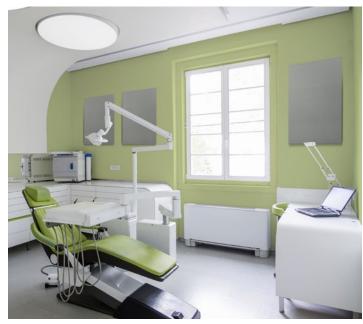

The ARAWN frame offers exceptional acoustic performance and the option to customise it to your needs.

It is available in a range of different sizes, and can even incorporate a lighting solution.

This new CLIPSO® product is available as a wall-mounted frame or standalone unit, so it will be right at home in any space. What's more, it is quick and easy to install, without any construction work or complex installations.

Just hang your ARAWN frame on the wall and enjoy the improved acoustics.

Thanks to its "cushioned" finish, the ARAWN frame provides the sensation of deep comfort while maintaining the chic, contemporary style prized by interior design professionals.