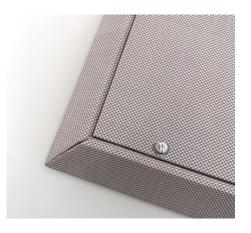

# New acoustic frames **ARAWN**

Taking a step further into the future of interior design, the SO AERO range can now unveil a new product: ARAWN. This aluminium frame offers breathtakingly fluid contours and an impeccable design while ensuring excellent acoustic performance.

Made from acoustic fleece fabric, the ARAWN frame combines technical prowess and elegance with a clean, stream-lined finish. This fully customisable solution can easily form the centrepiece of your interior.

Using 34mm sections, the ARAWN frame will slide easily into your interior design.

Great care has been taken to produce this slim, elegant and ethereal design, allowing it to adapt to any environment.

Very attractive, this new product from the SO AERO range will meet all your expectations and constraints.

The bevelled sections enhance the impression of ethereal lightness. This is a highly competitive new product in the SO AERO range, designed to meet all of your expectations and suit your various constraints.