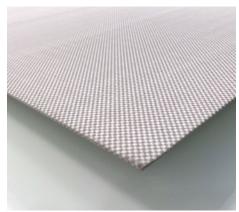

Made from acoustic fleece fabric, the ARAWN frame combines technical prowess and elegance with a clean, stream-lined finish. This fully customisable solution can easily form the centrepiece of your interior.

#### Individual frames

White single-sided acoustic coating 10mm fleece fabric (LA10) and compressed 10mm fleece fabric (LA10C) Black acoustic screen on the back. Total construction height: 39mm

Total thickness : 34 mm