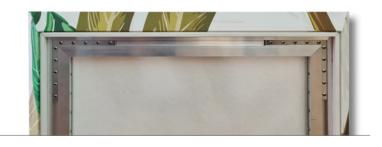

Using 34mm sections, the ARAWN frame will slide easily into your interior design.

Great care has been taken to produce this slim, elegant and ethereal design, allowing it to adapt to any environment.

Very attractive, this new product from the SO AERO range will meet all your expectations and constraints.

The bevelled sections enhance the impression of ethereal lightness. This is a highly competitive new product in the SO AERO range, designed to meet all of your expectations and suit your various constraints.

### **Dimensions**

#### Square

0,60 x 0,60 m 1,20 x 1,20 m 1,80 x 1,80 m 2,40 x 2,40 m

Total thickness : 34 mm