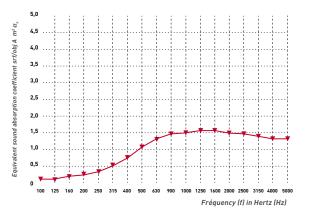

## Acoustic curves

#### Individual frames

White single-sided acoustic coating 10mm fleece fabric (LA10) and compressed 10mm fleece fabric (LA10C) Black acoustic screen on the back. Total construction height: 39mm

Total thickness : 34 mm