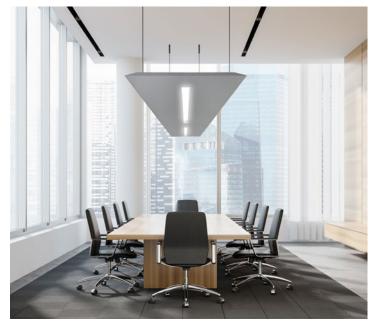

The ARAWN frame offers exceptional acoustic performance and the option to customise it to your needs.

It is available in a range of different sizes, and can even incorporate a lighting solution.

This new CLIPSO® product is available as a wall-mounted frame or standalone unit, so it will be right at home in any space. What's more, it is quick and easy to install, without any construction work or complex installations.

Just hang your ARAWN frame on the wall and enjoy the improved acoustics.

Thanks to its "cushioned" finish, the ARAWN frame provides the sensation of deep comfort while maintaining the chic, contemporary style prized by interior design professionals.