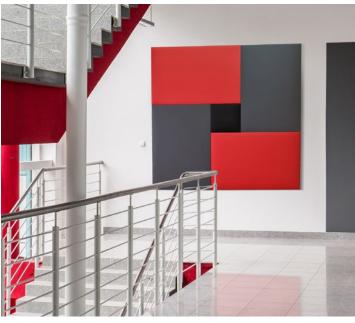

Made from acoustic fleece fabric, the ARAWN frame combines technical prowess and elegance with a clean, stream-lined finish. This fully customisable solution can easily form the centrepiece of your interior.

The ARAWN frame offers exceptional acoustic performance and the option to customise it to your needs.

It is available in a range of different sizes, and can even incorporate a lighting solution.

This new CLIPSO® product is available as a wall-mounted frame or standalone unit, so it will be right at home in any space. What's more, it is quick and easy to install, without any construction work or complex installations.

The ARAWN frame can also be finished with a digital print design, ensuring that it fits naturally into your interior. Use your own visuals or images from the CLIPSO® collection for a unique finish.