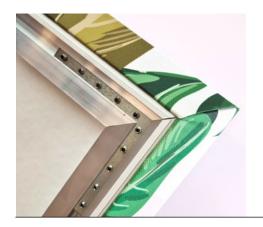

Using 34mm sections, the ARAWN frame will slide easily into your interior design.

Great care has been taken to produce this slim, elegant and ethereal design, allowing it to adapt to any environment.

Very attractive, this new product from the SO AERO range will meet all your expectations and constraints.

The bevelled sections enhance the impression of ethereal lightness. This is a highly competitive new product in the SO AERO range, designed to meet all of your expectations and suit your various constraints.