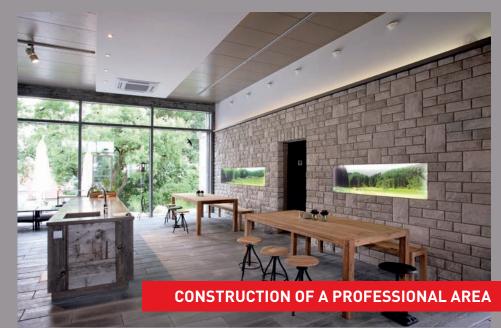

Modulife show home (France) - CLIPSO walls and ceilings Installation: Groupe MCP, technologie MODULIFE - Photo Erick Saillet

Show tearoom (Germany) - CLIPSO ceilings Installation: SchwörerHaus KG. Jürgen Lippert

## Modular construction

Modulife show home (France) - CLIPSO walls and ceilings Installation: Groupe MCP, technologie MODULIFE - Photo Erick Saillet

Show tearoom (Germany) - CLIPSO ceilings Installation: SchwörerHaus KG, Jürgen Lippert