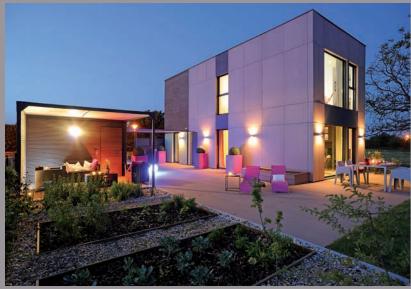

Modulife show home (France) - CLIPSO walls and ceilings Installation: Groupe MCP, technologie MODULIFE - Photo Erick Saillet

Show tearoom (Germany) - CLIPSO ceilings Installation: SchwörerHaus KG. Jürgen Lippert

## Modular construction

Modulife show home (France) - CLIPSO walls and ceilings Installation: Groupe MCP, technologie MODULIFE - Photo Erick Saillet

Show tearoom (Germany) - CLIPSO ceilings Installation: SchwörerHaus KG, Jürgen Lippert